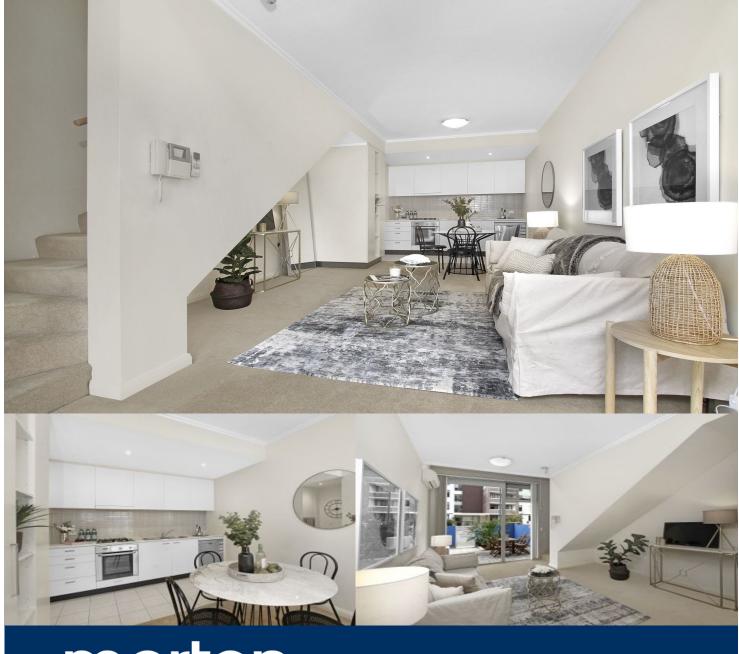

morton.

The Waterfront is located moments to Sydney Olympic Park main venues, train station, Bicentennial Park and Millennium

Parklands. Located in Palermo, this is your opportunity to

move into a loft style one bedroom apartment, only a short

## Nevena Petrovic

0428 835 910

□ nevena@morton.com.au

- Located on level one

- Combined living and dining room
- Reverse cycle air conditioning in lounge

stroll from The Promenade and The Piazza.

- Full size kitchen with stainless steel appliances
- Gas cooking and lots of cupboard space
- Great size bedrooms with huge built-in wardrobes
- Laundry room with clothes dryer
- Secure undercover one car space and storage cage
- NBN and Foxtel outlets ready for account connection
- On-site building manager.
- Palermo building includes exclusive pool and gym