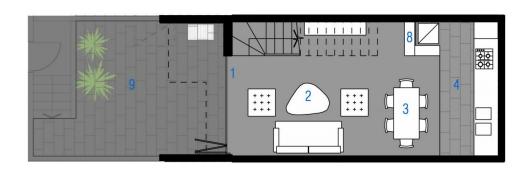

ENTRY LIVING 2 DINING 3 KITCHEN BATHROOM 5 BEDROOM STUDY STORAGE 8 TERRACE 9

LEVEL 01

LEVEL 02

## Palermo

142 UNIT:

TYPE: 1 Bedroom

UNIT AREA: 53.6 sqm

OUTDOOR AREA: 21.8 sqm

SCALE: 1:100

Disclaimer: All layouts are indicative only, and subject to change.