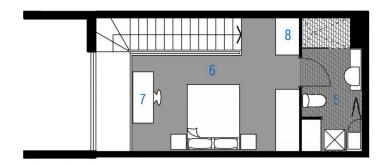

ENTRY LIVING 2 DINING 3 KITCHEN BATHROOM 5 BEDROOM STUDY STORAGE 8 TERRACE 9

LEVEL 01

LEVEL 02

## Palermo

142 UNIT:

TYPE: 1 Bedroom

UNIT AREA: 53.6 sqm

OUTDOOR AREA: 21.8 sqm

SCALE: 1:100

Disclaimer: All layouts are indicative only, and subject to change.