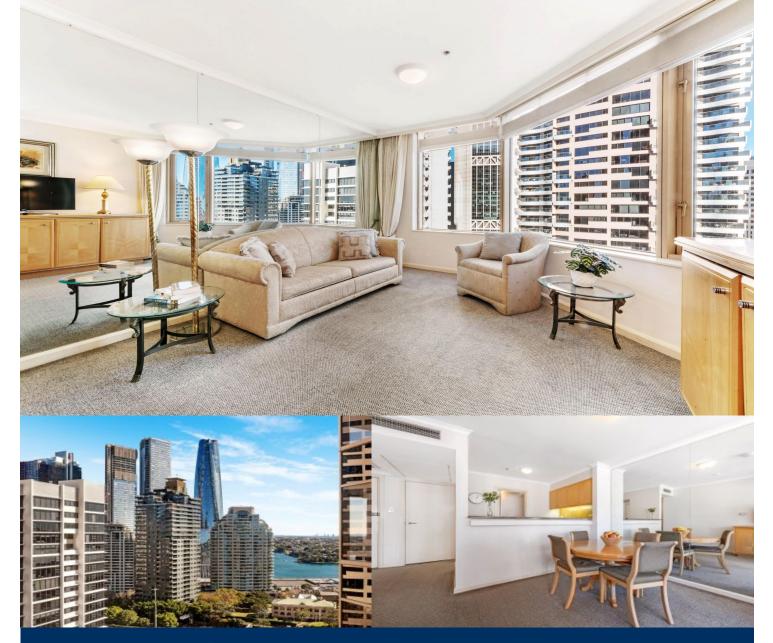

# morton.

In the heart of Sydney's acclaimed Rocks precinct this stunning apartment is situated on the 21st floor of the prestigious 'Quay West Suites Sydney.' Indulge in the epitome of convenience and sophistication with views of urban cityscape and Darling Harbour, and immediate access to Sydney's iconic landmarks. This versatile property is perfect for owner occupiers, investors, or those seeking a lock-up-and-leave pad, offering resort-style amenities and a prime location surrounded by popular dining options, Circular Quay, the Opera House, Barangaroo, and the CBD.

- Suitable for both investors and owner occupiers
- Well-presented interiors with ducted air conditioning
- Open plan living and dining area with large picture windows
- Stone-topped kitchen with ample storage
- Master retreat with a built-in desk and ample storage
- Luxury bathroom with a bathtub, marble finishes, and floor-to-ceiling tiling
- Superb security building with concierge service
- Internal laundry and secure lift-level access