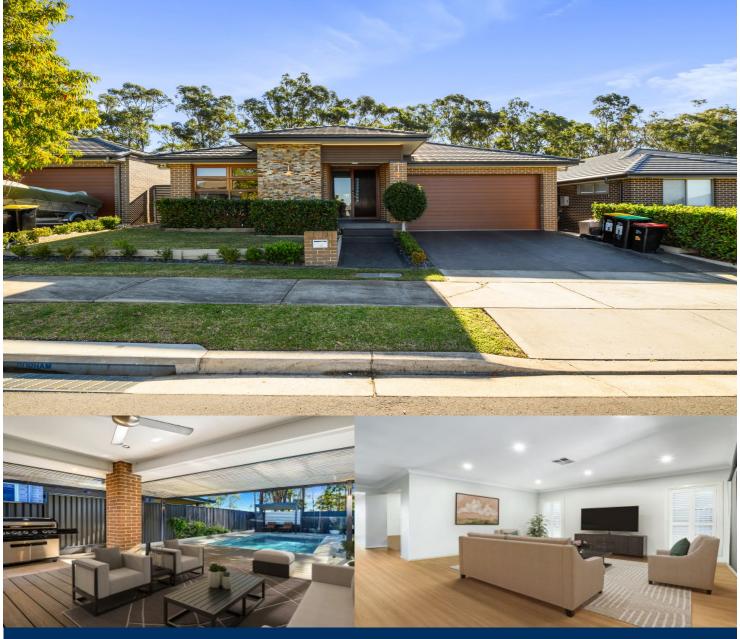

morton.

Jordan Springs 42 Portsmouth Circuit

A wonderful prospect for families looking for space, style and a relaxing place to entertain, this well-designed single-level home provides a welcome retreat on a huge 555sqm north-to-rear block of land. It offers many special qualities with its unique architectural feel, flowing light-filled interiors, great alfresco areas and leafy bushland surrounds that all go together to provide an exceptional and feature-packed lifestyle property.

- A beautifully finished family home flowing over a spacious single level
- Designed for entertaining with a seamless integration with the outdoors
- A generous and bright open design featuring sleek timber flooring
- A covered alfresco deck overlooks an inground pool and large grassed area
- Four large bedrooms all have walk-in wardrobes, the master has an ensuite
- Spacious modern kitchen with island breakfast bar and