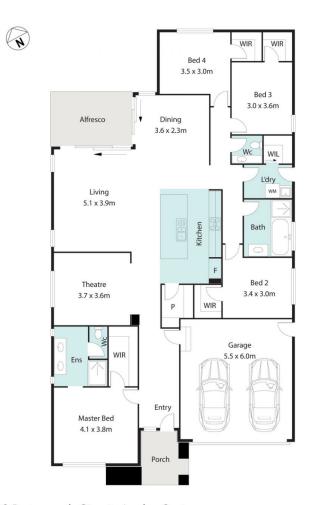

## 42 Portsmouth Circuit, Jordan Springs

morton.

Every care has been taken to verify the accuracy of the details and dimensions in this property plan. Prospective purchasers are advised to make their own enquiries to satisfy themselves in all respects. The plan is a representation only and is not necessarily to scale.