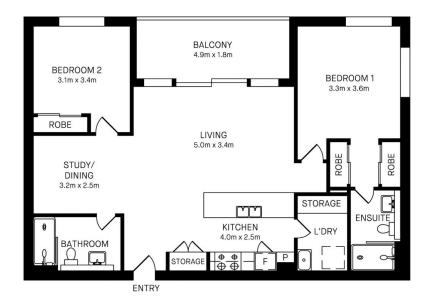

Experience the best of community living in this well-designed apartment in the Royal Shores master-planned lifestyle precinct with riverside parklands, cycleways and foreshore walks all a matter of footsteps from the front door. Size, light and beautiful outlooks are all impressively showcased in this two-bedroom residence where modern finishes, generous spaces and elevated treetop views combine to create a great living environment.

- Easy-to-maintain design featuring 95 sqm in/outdoor space
- Large north facing terrace enjoying captivating area views
- Two double bedrooms plus a separate study/media area
- Sleek polished floors, crisp decor and wool blend carpeting
- Quality stainless steel kitchen equipped with a gas cooktop
- Modern bathroom, ensuite and separate internal laundry
- Security car space, intercom entry, lift and air-conditioning