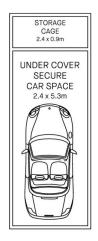

- Easy-to-maintain design featuring 95 sqm in/outdoor space
- Large north facing terrace enjoying captivating area views
- Two double bedrooms plus a separate study/media area
- Sleek polished floors, crisp decor and wool blend carpeting
- Quality stainless steel kitchen equipped with a gas cooktop
- Modern bathroom, ensuite and separate internal laundry
- Security car space, intercom entry, lift and air-conditioning

# 721/68 RIVER ROAD, ERMINGTON

Please note these measurements are approximate only. The plans is intended as a rough guide for illustrative purpose. It is not warranted or guaranteed to be correct nor it is part of the sale or rental contract.