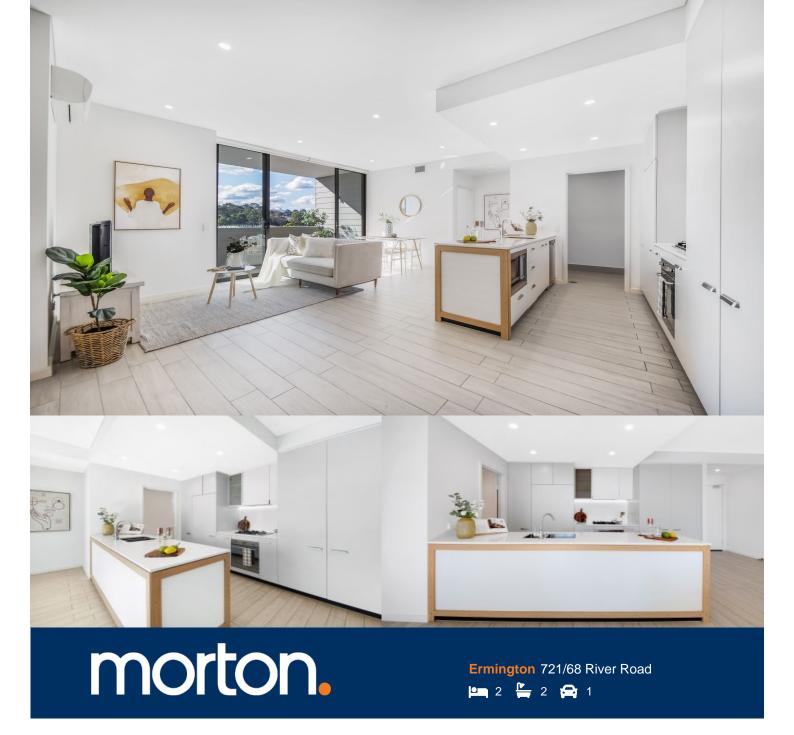

Experience the best of community living in this well-designed apartment in the Royal Shores master-planned lifestyle precinct with riverside parklands, cycleways and foreshore walks all a matter of footsteps from the front door. Size, light and beautiful outlooks are all impressively showcased in this two-bedroom residence where modern finishes, generous spaces and elevated treetop views combine to create a great living environment.

- Easy-to-maintain design featuring 95 sqm in/outdoor space
- Large north facing terrace enjoying captivating area views
- Two double bedrooms plus a separate study/media area
- Sleek polished floors, crisp decor and wool blend carpeting
- Quality stainless steel kitchen equipped with a gas cooktop
- Modern bathroom, ensuite and separate internal laundry
- Security car space, intercom entry, lift and air-conditioning