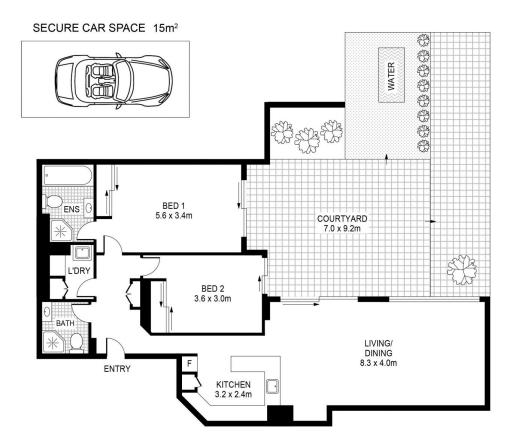

- Generous open living and dining area, timber floors
- Verdant and tranquil entertainers courtyard
- Established plants, pots, pond and water features included
- Renovated kitchen, Bosch stainless gas appliances and breakfast bar
- Two double bedrooms both have access to the courtyard
- Renovated bathrooms, master with ensuite and tub
- Security car space, full internal laundry, air conditioning
- Full brick construction, on site management
- Resort facilities include a heated pool, gym, spa and sauna
- Access to a shared rooftop terrace with city views

Pyrmont 1/152-164 Bulwara Road □ 2 🔓 2 🖨 1