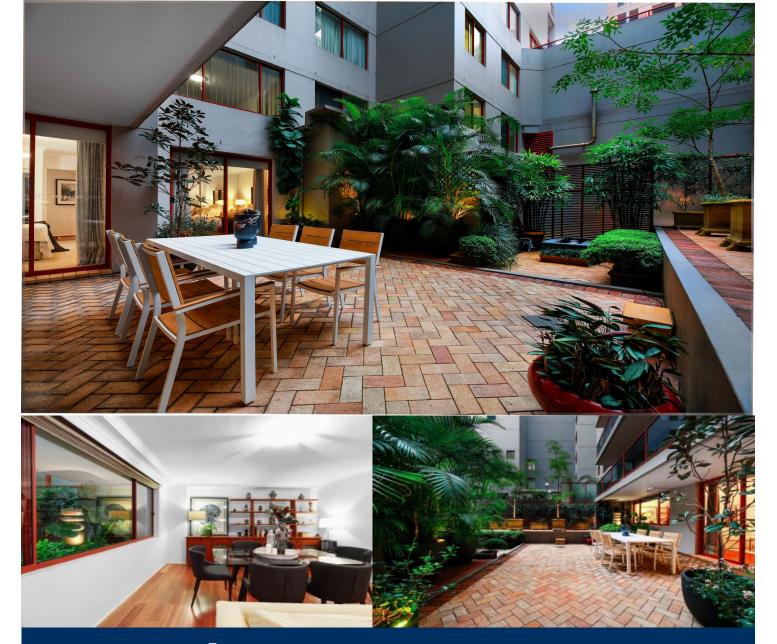

## morton.

Offering the size, privacy and exclusivity of a house, this supremely large garden residence makes a great home that's big on space and has undergone a complete quality renovation. Its flowing interiors enjoy leafy seclusion and provide an expansive single level layout, an easy low maintenance design and a quiet sense of privacy with the convenience of being located close to the city's major attractions.

- Generous open living and dining area, timber floors
- Verdant and tranquil entertainers courtyard
- Established plants, pots, pond and water features included
- Renovated kitchen, Bosch stainless gas appliances and breakfast bar
- Two double bedrooms both have access to the courtyard
- Renovated bathrooms, master with ensuite and tub
- Security car space, full internal laundry, air conditioning
- Full brick construction, on site management
- Resort facilities include a heated pool, gym, spa and sauna
- Access to a shared rooftop terrace with city views