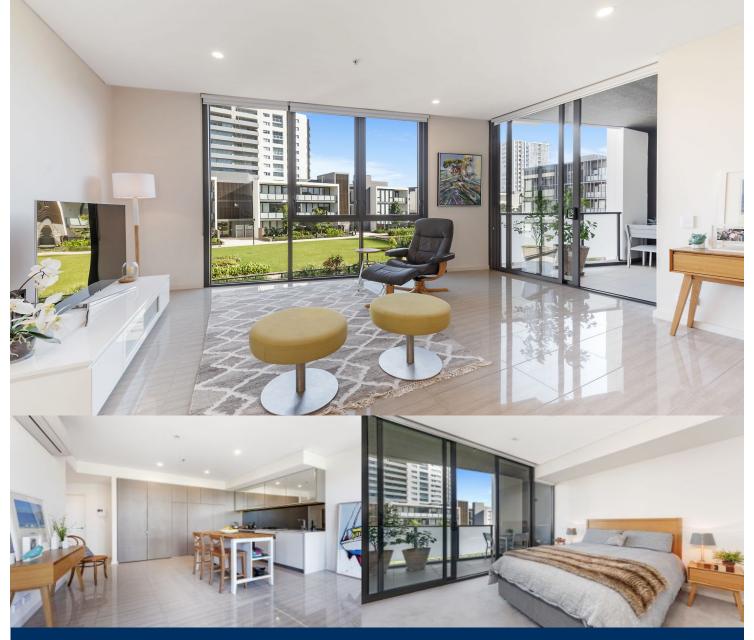

morton.

Zetland 970/2 Cooper Place

Located in the hub of Victoria Park, East Village offers resort-style apartment living with the largest private Sky Park in Sydney and instant access to a lively marketplace below and just 3kms to the CBD.

- Reverse cycle air conditioning
- Stainless steel Smeg appliances
- Soft close kitchen draws and cupboards
- Stone bench tops, mirror splash back
- LED under cupboard lighting
- Wool carpets, efficient LED down lights
- Gas bayonet to balcony for your BBQ
- Property will be freshly painted
- Data/TV points in living and main bedroom
- Recessed mirrored cabinets in bathroom
- Security building, video intercom