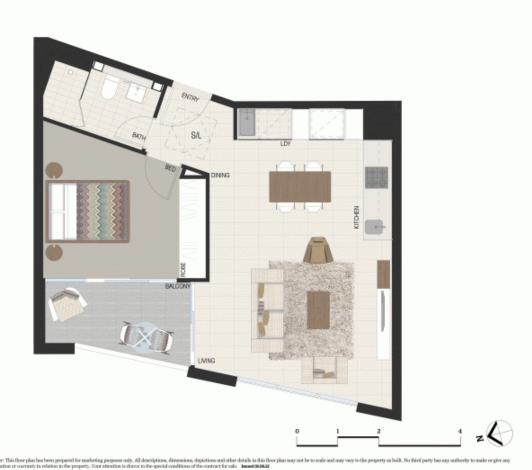

## Kristian Karaspyros

0436 477 102

kristian.karaspyros@morton.com.au

970 1bed 1bath+storag

Internal 50sqm External 5sqm Fotal 55sqm

\_\_\_\_

eastvillage.com.au 1800 888 688