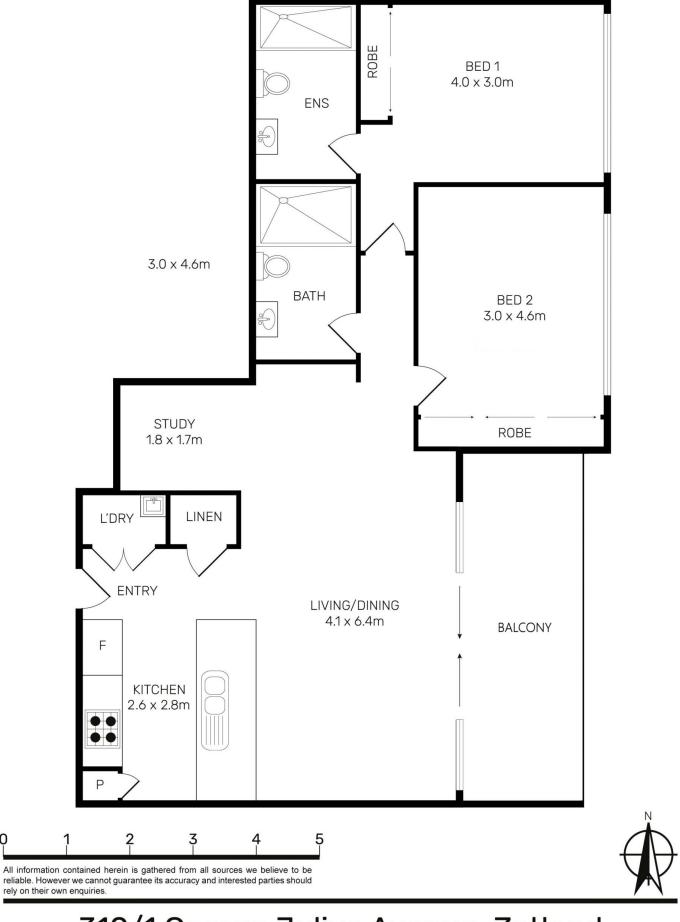

□ calvin@morton.com.au

## Jackson Figueiras

0448 764 345

jackson@morton.com.au

precincts, this flawless garden apartment is the epitome of designer style. A premier opportunity for the couple or investor, it is simply minutes to shops, cafes, restaurants, Eastern beaches and the city.

The definition of luxurious contemporary living in what is generally considered to be one the east's most vibrant lifestyle

- An exclusive offering finished to the highest standard

- Impeccably appointed for low maintenance living
- Generous bedrooms fit with built-in wardrobes
- Chic CaesarStone kitchen has stainless gas appliances
- With an inviting open plan lounge and dining space
- Ducted air conditioning
- Internal laundry
- Car Space available for lease within the building at additional cost



310/1 George Julius Avenue, Zetland