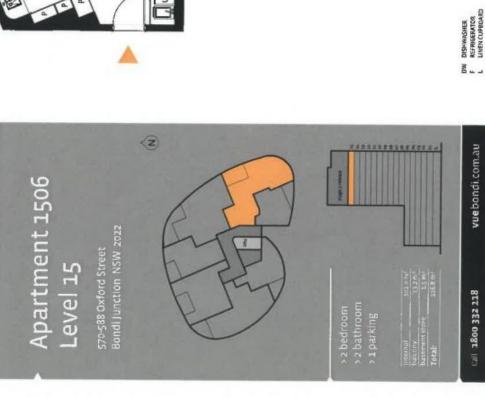

morton.

**Bondi Junction** 1506/588 Oxford Street

Held within the highly sought-after building "Vue" at Bondi Junction on level 15, this magnificent apartment boasts stunning views NE across Sydney Harbour, The Opera House, City Skyline and Harbour Bridge plus scenic views towards the Pacific Ocean. With a massive 102sqm of living space, this exclusive and impressive apartment is luxury living at its finest.

- Master with walk-in wardrobe, ensuite featuring dual basins and "penthouse style" bathtub
- Double bedrooms also with built-in wardrobes
- Massive balcony flowing off living/dining areas, perfect for entertaining
- Well-appointed kitchen with tiled floor and modern appliances (integrated fridge included)
- Expansive tiled living area
- Internal laundry including dryer
- Storage cage
- Reverse cycle ducted air conditioning
- Security lift access