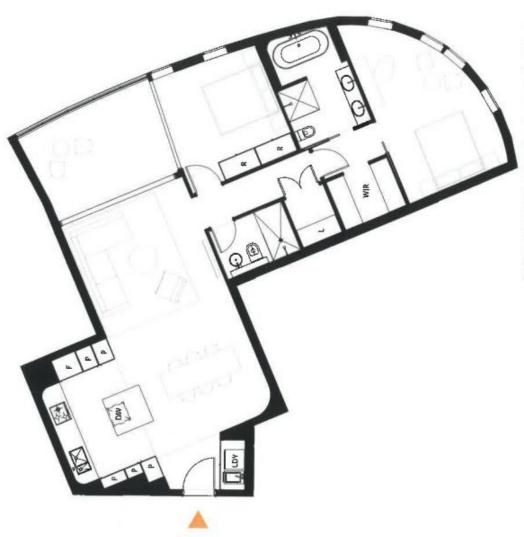

- Master with walk-in wardrobe, ensuite featuring dual basins and "penthouse style" bathtub
- Double bedrooms also with built-in wardrobes
- Massive balcony flowing off living/dining areas, perfect for entertaining
- Well-appointed kitchen with tiled floor and modern appliances (integrated fridge included)
- Expansive tiled living area
- Internal laundry including dryer
- Storage cage
- Reverse cycle ducted air conditioning
- Security lift access

LDY LAUNDRY
P PANTRY
R BUILT IN ROBE
WAR WALK IN ROBE

School and the factories for the second seco

FR&MV PROJECTS

S bonday