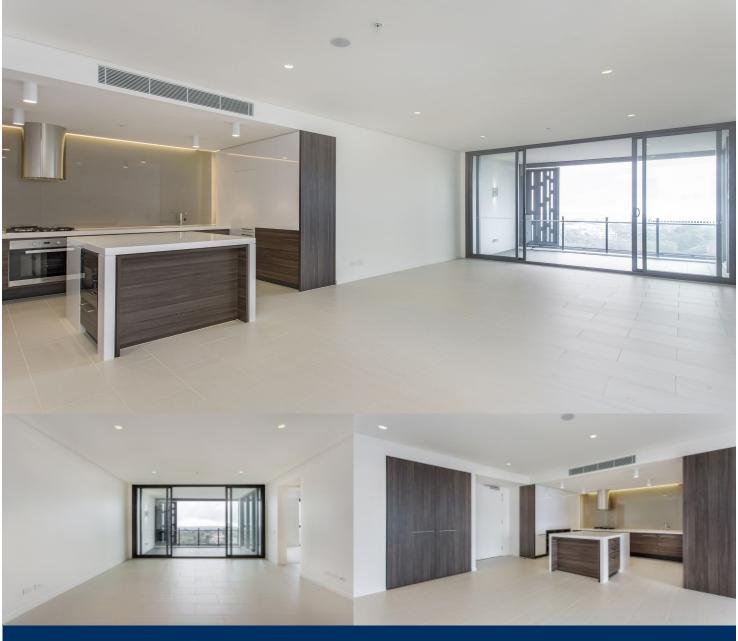

morton.

**Bondi Junction** 1506/588 Oxford Street

Held within the highly sought-after building "Vue" at Bondi Junction on level 15, this magnificent apartment boasts stunning views NE across Sydney Harbour, The Opera House, City Skyline and Harbour Bridge plus scenic views towards the Pacific Ocean. With a massive 102sqm of living space, this exclusive and impressive apartment is luxury living at its finest.

- Master with walk-in wardrobe, ensuite featuring dual basins and "penthouse style" bathtub
- Double bedrooms also with built-in wardrobes
- Massive balcony flowing off living/dining areas, perfect for entertaining
- Well-appointed kitchen with tiled floor and modern appliances (integrated fridge included)
- Expansive tiled living area
- Internal laundry including dryer
- Storage cage
- Reverse cycle ducted air conditioning
- Security lift access