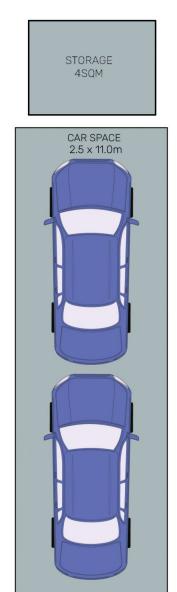

- A generous design featuring a bright and airy open living space
- Covered BBQ balcony that captures district and parkland views
- Large mirrored built-in wardrobes in both of the bedrooms
- A sleek designer kitchen fitted with an integrated gas cooktop
- Air-conditioning, modern bathroom, ensuite and internal laundry
- Two security car spaces and a storage cage in the basement
- A quality pet-friendly building next to acres of open green space