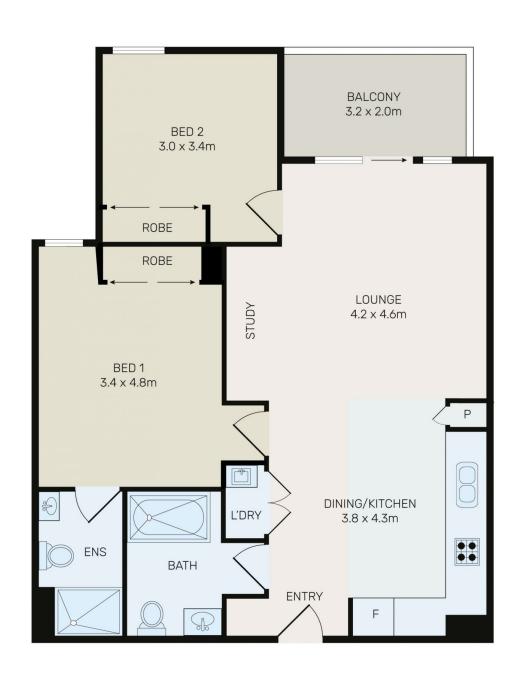

# morton.

Riverwood 227/1 Vermont Crescent

Light-filled interiors, captivating park views and a location packed with lifestyle advantages bring enormous appeal to this generously sized two-bedroom apartment. Its elevated position in the master-planned Washington Park community's Fairmount security complex gives it an expansive outlook over Karne Street Reserve, plus it is stylishly presented throughout and ready to move in and enjoy.

- A generous design featuring a bright and airy open living space
- Covered BBQ balcony that captures district and parkland views
- Large mirrored built-in wardrobes in both of the bedrooms
- A sleek designer kitchen fitted with an integrated gas cooktop
- Air-conditioning, modern bathroom, ensuite and internal laundry
- Two security car spaces and a storage cage in the basement
- A quality pet-friendly building next to acres of open green space