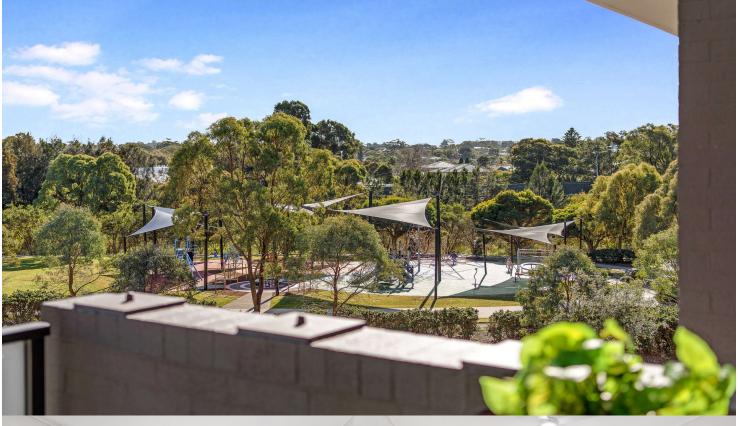

# morton.

Riverwood 227/1 Vermont Crescent

Light-filled interiors, captivating park views and a location packed with lifestyle advantages bring enormous appeal to this generously sized two-bedroom apartment. Its elevated position in the master-planned Washington Park community's Fairmount security complex gives it an expansive outlook over Karne Street Reserve, plus it is stylishly presented throughout and ready to move in and enjoy.

- A generous design featuring a bright and airy open living space
- Covered BBQ balcony that captures district and parkland views
- Large mirrored built-in wardrobes in both of the bedrooms
- A sleek designer kitchen fitted with an integrated gas cooktop
- Air-conditioning, modern bathroom, ensuite and internal laundry
- Two security car spaces and a storage cage in the basement
- A quality pet-friendly building next to acres of open green space