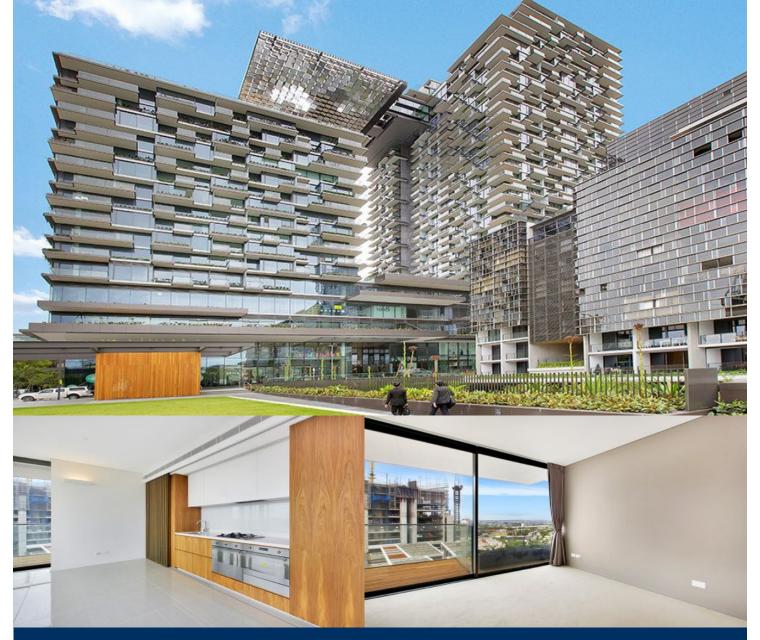

## Kristian Karaspyros

0436 477 102

kristian.karaspyros@morton.com.au

city fringe living.

Designed by award-winning Parisian architect Jean Nouvel with PTW Architects this unfurnished one bedroom at Central

Park East Tower will appeal to those looking for the ultimate in

- Seamless open plan living & dining with winter garden
- Sleek galley style kitchen with stainless appliances
- Large main bedroom
- Modern bathroom and internal laundry
- Secure building and lift access
- Fitness centre includes pool, gymnasium and spa
- Green living surrounded by 6400sqm's of parkland
- Striking contemporary and heritage architecture
- Walk to Sydney University and U.T.S
- Less than 15 minutes to the airport
- One bedroom plus guest room