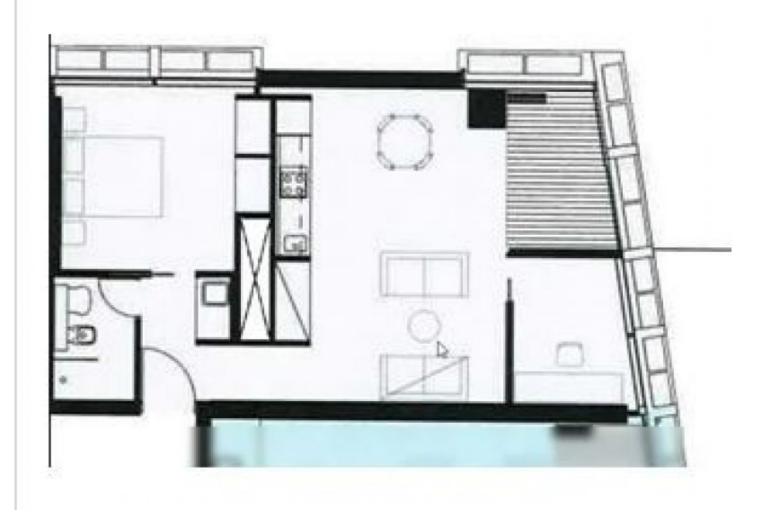

Park East Tower will appeal to those looking for the ultimate in

- Seamless open plan living & dining with winter garden
- Sleek galley style kitchen with stainless appliances
- Large main bedroom
- Modern bathroom and internal laundry
- Secure building and lift access
- Fitness centre includes pool, gymnasium and spa
- Green living surrounded by 6400sqm's of parkland
- Striking contemporary and heritage architecture
- Walk to Sydney University and U.T.S
- Less than 15 minutes to the airport
- One bedroom plus guest room