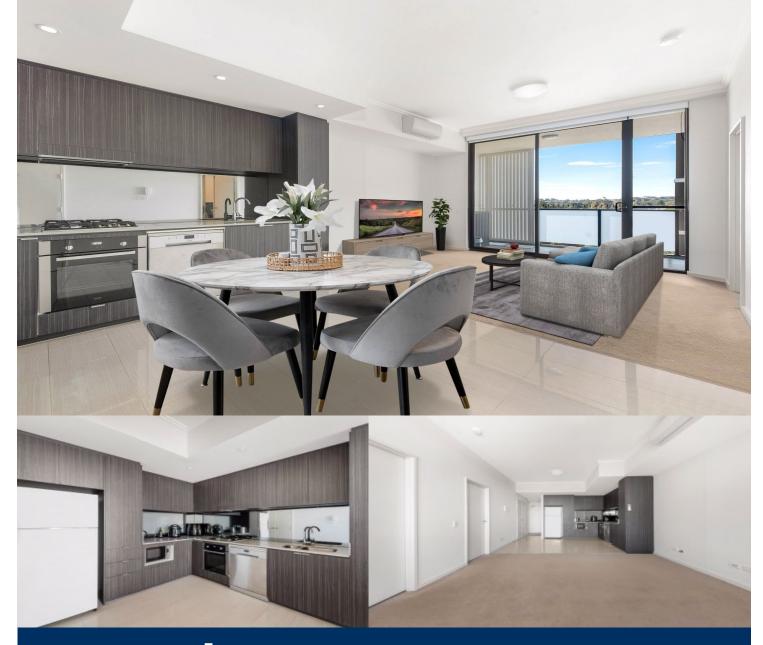

# morton.

Discover the epitome of lakeside living with this stunning seventh floor apartment. Nestled in a sought-after neighbourhood, this property's bright, sun-filled interiors and panoramic views across the lake and park, offer the perfect combination of convenience and comfort.

#### Property features:

- Spacious bedrooms, both with built-ins
- Well-appointed kitchen, modern appliances and ample storage
- Open plan living and dining flows onto balcony with views
- Modern bathrooms featuring sleek fixtures and finishes
- Abundant natural light and sun-filled interiors