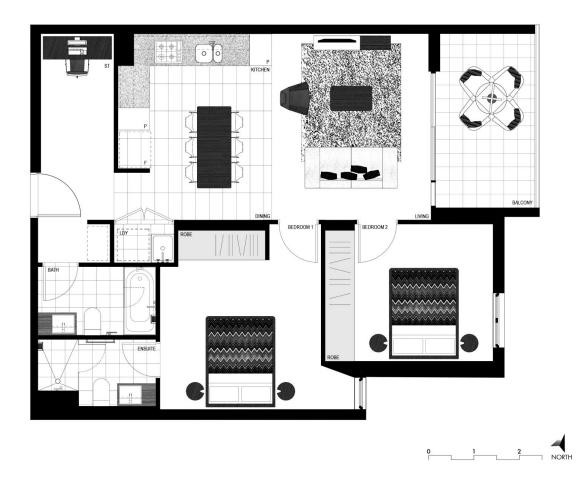

# LEVEL 7

 Internal
 73m<sup>2</sup>

 External
 8m<sup>2</sup>

 Total
 81m<sup>2</sup>

### LAKEVIEW