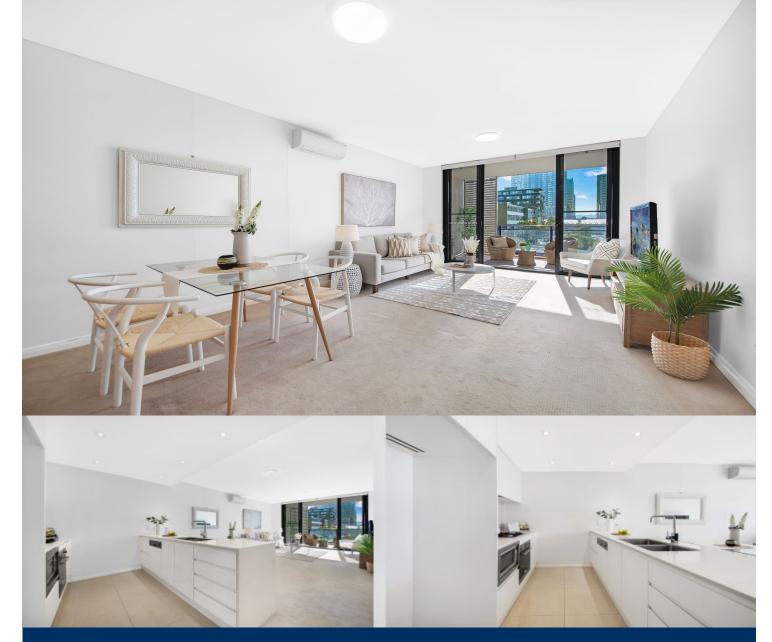

#### **Nevena Petrovic**

0428 835 910

\_ nevena@morton.com.au

The sophisticated design of this light-filled apartment offers a stylish environment with a pleasant and elevated aspect over The Waterfront community. It provides a high-quality living space that's impeccably finished throughout and features generous proportions with a great feeling of space and privacy, plus it's exceptionally well-positioned close to all the amenities that make Wentworth Point such a popular lifestyle destination.

- Flowing, bright single-level design with excellent air crossflow
- Large open plan layout with generous living and dining spaces
- A wide north-facing terrace plus a second balcony at the rear
- Quality gas kitchen with dishwasher and stone benchtops
- The great-sized bedrooms both open onto a private balcony
- Air-conditioning, lift access, intercom and a security car
- Option for Pulse Club membership with pools, tennis and