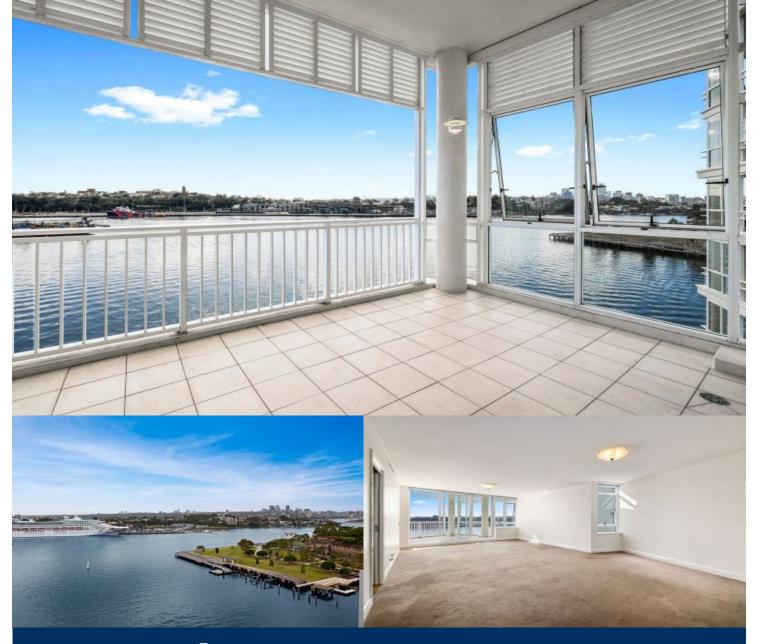

## morton.

This luxurious three-bedroom residence showcases unobstructed water views, ensuring complete privacy within the esteemed 'Regatta Wharf' complex. The modern stone kitchen equipped with high-end gas appliances and a breakfast dining area, along with the covered spacious terrace, make it ideal for entertaining family and friends. The elegant hardwood flooring, marble bathrooms, and freshly painted walls accentuate the well-designed layout of this impressive three-bedroom property.

? Elegant and secluded harbourfront location offering privacy and exclusivity.

? Prime North-facing waterfront position with direct access to picturesque foreshore walks.

? Highly desirable corner unit allowing for excellent cross ventilation and abundant natural light.

? Spacious and well-appointed living and dining areas.

? Generously sized bedroom with captivating and uninterrupted water views.

? Contemporary granite kitchen featuring top-of-the-line

Pyrmont 703/38 Refinery Drive □ 3 🖕 2 🚘 2