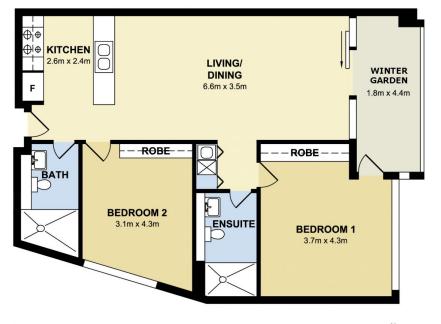

- Occupying the North-East corner of Level 19 of the building
- Designed by award-winning international architect Allen Jack + Cottier
- Full gourmet kitchen featuring Miele appliances
- Queen-sized bedrooms with full built-in wardrobes and great natural light
- Two luxury bathrooms tiled floor to ceiling with stone bench tops
- Large enclosable balcony with district skyline views
- Secure car space, lock up storage and internal laundry with dryer
- Ducted air-conditioning, NBN ready, intercom entry with lift access