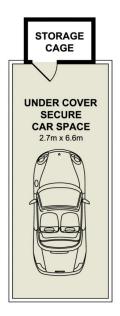

- Occupying the North-East corner of Level 19 of the building
- Designed by award-winning international architect Allen Jack + Cottier
- Full gourmet kitchen featuring Miele appliances
- Queen-sized bedrooms with full built-in wardrobes and great natural light
- Two luxury bathrooms tiled floor to ceiling with stone bench tops
- Large enclosable balcony with district skyline views
- Secure car space, lock up storage and internal laundry with dryer
- Ducted air-conditioning, NBN ready, intercom entry with lift access