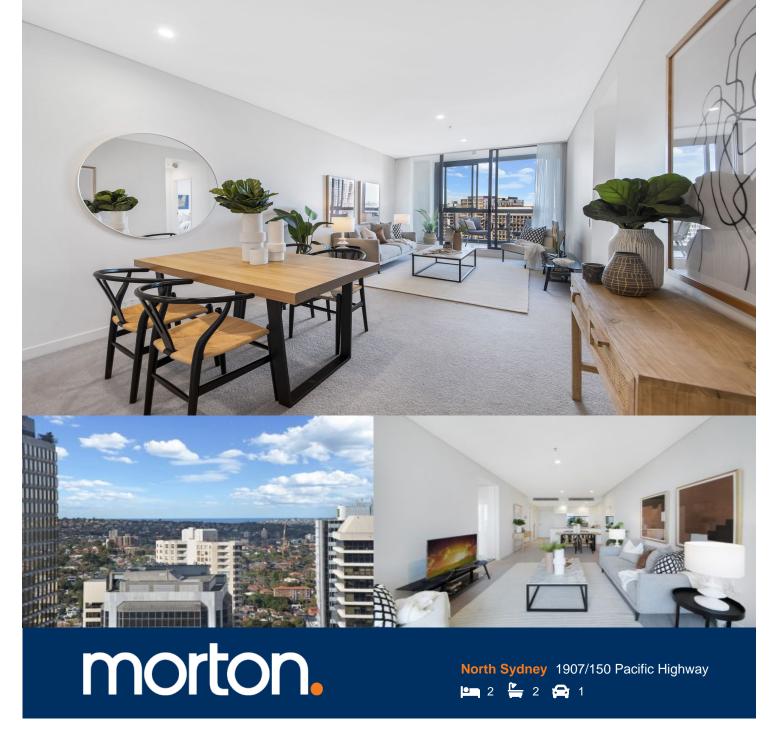

The elegant Polaris Apartments sits on Pacific Highway and Berry Street, enjoying a much sought-after North Sydney address. Flawlessly finished with an exacting attention to detail, the interiors effortlessly balance contemporary elegance with unique crystalline form, specifically the need to provide each apartment with maximum sunlight.

- Occupying the North-East corner of Level 19 of the building
- Designed by award-winning international architect Allen Jack + Cottier
- Full gourmet kitchen featuring Miele appliances
- Queen-sized bedrooms with full built-in wardrobes and great natural light
- Two luxury bathrooms tiled floor to ceiling with stone bench tops
- Large enclosable balcony with district skyline views
- Secure car space, lock up storage and internal laundry with dryer
- Ducted air-conditioning, NBN ready, intercom entry with lift access