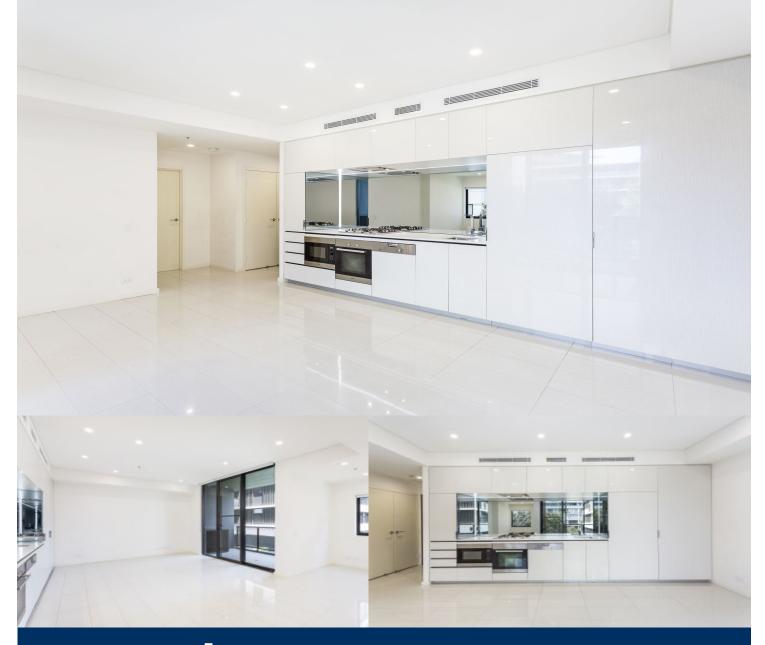

morton.

Zetland 306/3 George Julius Avenue

This one bedroom plus study apartment is in the sought-after building 'Platinum'. Located in the vibrant Victoria Park precinct, just 3km from the CBD, the Platinum development by Payce is sophisticated urban living at its best. Platinum's five buildings surround a beautifully landscaped 1,930sqm elevated garden incorporating an alfresco dining and barbecue area, intimate pavilions for relaxing and an Asian-inspired bamboo grove.

- Air conditioning throughout
- Modern gas kitchen with stainless steel appliances and dishwasher
- Balcony facing quiet interior bamboo grove
- Modern bathroom with ample storage space
- Internal laundry with dryer
- Close to Green Square Station and East Village shops
- State of the art health club featuring pool, gymnasium and steam rooms
- Underground secure car space