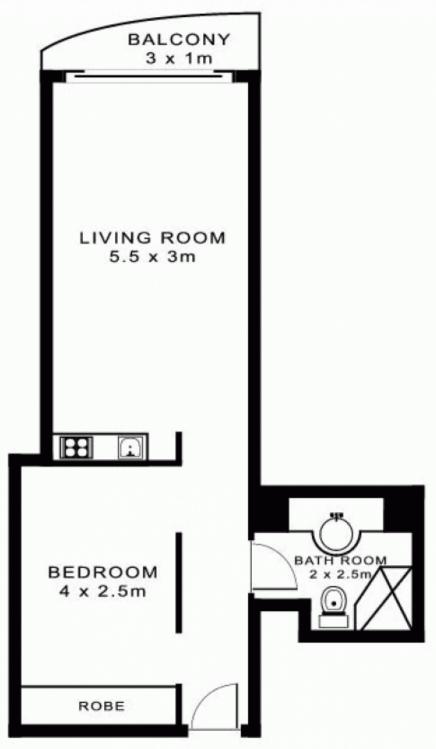

# 1008/1 Sergeants Lane, ST LEONARDS

\* note all measurements are approximate only. Plan is provided only as an indication of layout.