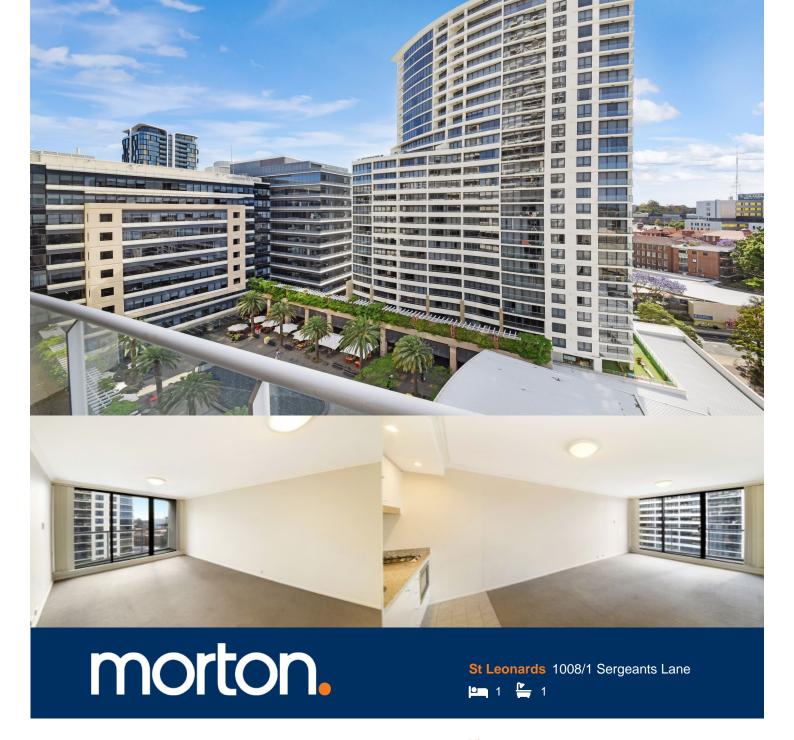

A fabulous opportunity to reside in this well appointed 10th level executive apartment. This elevated residence is conveniently located in the well known 'Forum' security building allowing easy access to nearby amenities and local transportation.

- Spacious Built in wardrobe
- Open plan living flowing onto balcony
- Well equipped kitchen with granite benches
- Tiled bathroom with internal laundry and dryer
- Stainless steel appliances & gas cooking
- Well equipped Gymnasium and swimming pool
- Shops, restaurants & transport on your doorstop
- Concierge, security Building