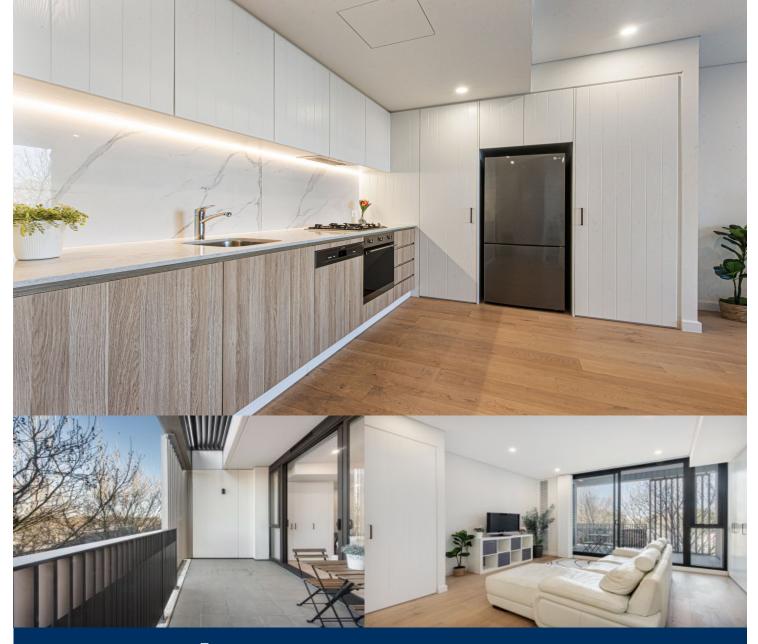

## morton.

The spacious modern and light-filled apartment exudes serenity and are the perfect place to relax and escape the daily grind or entertain friends and family. Boasting an unbeatable location, four kilometres from the city centre and an easy walk to Erskineville Station, the apartments at Park Sydney are close to the CBD, top universities and major employment hubs.

- Spacious open plan living/ dining area with an abundance of natural light

- Integrated kitchen with stone bench top and SMEG appliances

- Large double bedroom with built in wardrobes
- Modern, tiled three piece bathroom with large shower
- Leafy green outlook from private balcony

- Abundance of storage throughout and internal laundry facilities

- Ducted air-con and video security intercom system
- Property comes furnished or unfurnished
- Sorry no pets

Erskineville 328/151 Mitchell Road