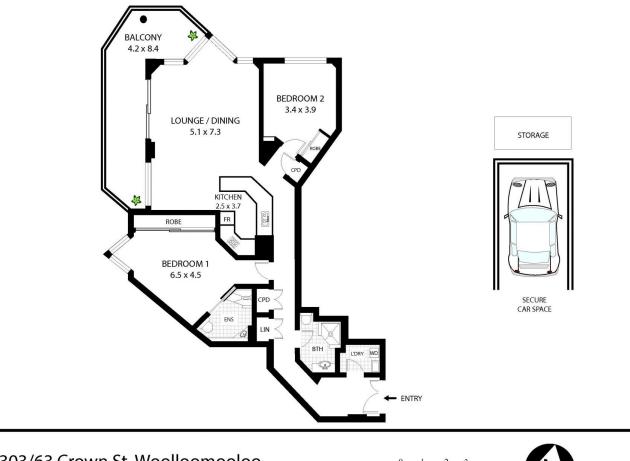

With views across the domain and the Art Gallery of NSW. After a long day, step into your very own sanctuary and enjoy a relaxing lifestyle, all the while having the buzz of a global city on your doorstep.

### - Generous floorplan

- Combined open plan lounge and dining area
- North facing Sun-washed wrap around balcony,

 Woolloomooloo
 303/63
 Crown Street

 Im
 2
 Im
 1