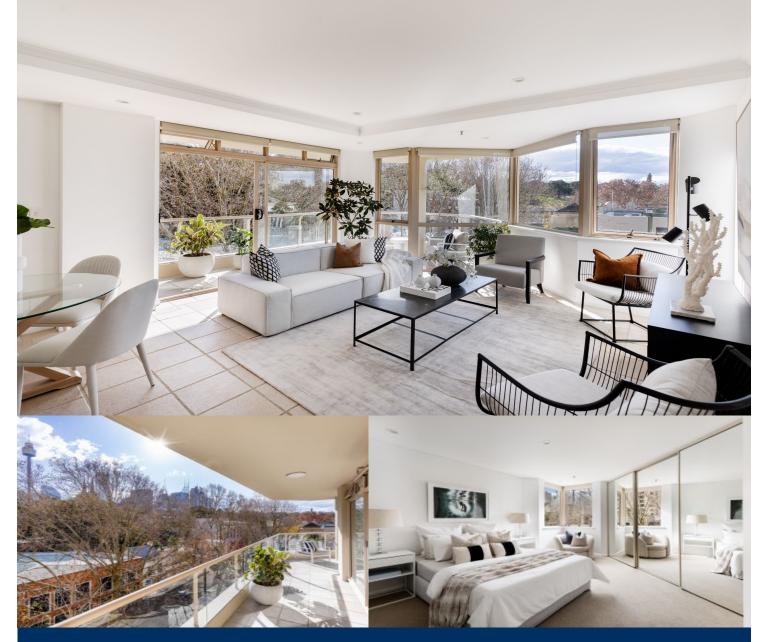

# morton

Proudly occupying the North West corner, of Crown Gardens which provides an enviable lifestyle with its prestigious location and superb resort like facilities. Indulge in the vibrant energy of the neighbourhood while enjoying the privacy and tranquillity of your own conservatory-inspired retreat.

This exquisite/charming two bedroom conservatory feel apartment is an exceptional opportunity that demands distinction without compromise. Natural light floods the living spaces, illuminating every corner with a warm and welcoming glow.

With views across the domain and the Art Gallery of NSW. After a long day, step into your very own sanctuary and enjoy a relaxing lifestyle, all the while having the buzz of a global city on your doorstep.

### - Generous floorplan

- Combined open plan lounge and dining area
- North facing Sun-washed wrap around balcony,

 Woolloomooloo
 303/63
 Crown Street

 Im
 2
 Im
 1