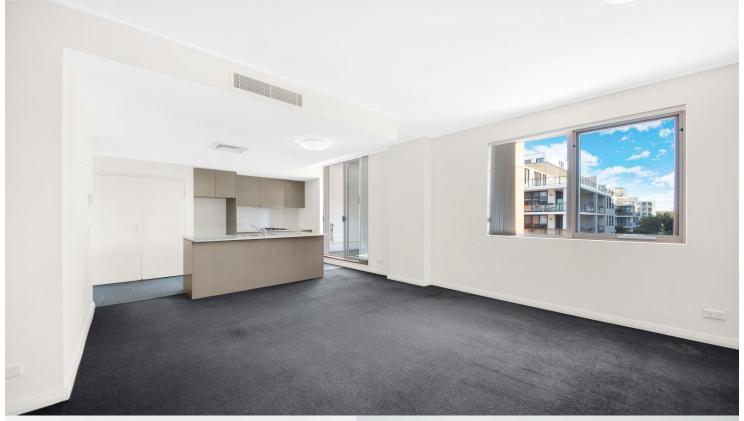

- Split level apartment
- Queen size bedrooms with built-in wardrobes
- Ducted air-conditioning
- Open plan living area
- Stainless steel appliances
- Gas top cooking
- Internal laundry with dryer
- Access to complex pool
- Eligibility to Pulse club gym membership