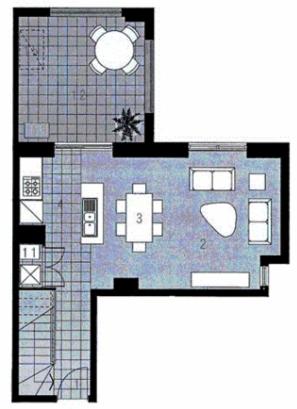

LEVEL 3

| ENTRY          | 01  |
|----------------|-----|
| LIVING         | 02  |
| DINING         | 0.3 |
| KITCHEN        | 0.4 |
| BEDROOM 1      | 0.5 |
| BEDROOM 2      | 0.6 |
| BATHROOM       | 0.9 |
| ENSUITE        | 10  |
| LAUNDRY        | 11  |
| BALCONY        | 12  |
| STORAGE        | 14  |
| CLOTHES DRYING | 15  |
|                |     |

LEVEL 4

LOT: 50 UNIT: 420

PAYCE