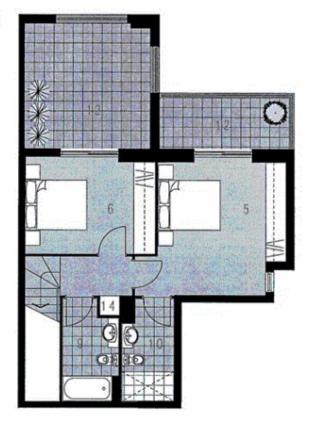

LEVEL 3

| ENTRY          | 01  |
|----------------|-----|
| LIVING         | 02  |
| DINING         | 0.3 |
| KITCHEN        | 0.4 |
| BEDROOM 1      | 0.5 |
| BEDROOM 2      | 0.6 |
| BATHROOM       | 0.9 |
| ENSUITE        | 10  |
| LAUNDRY        | 11  |
| BALCONY        | 12  |
| STORAGE        | 14  |
| CLOTHES DRYING | 15  |
|                |     |

LEVEL 4

LOT: 50 UNIT: 420

PAYCE