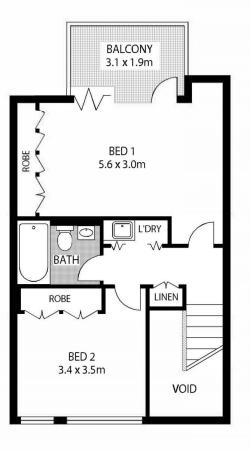

- Sun filled, open plan living with Northerly outlook
- Seamless indoor/outdoor flow with two balconies off living area
- Quality stone kitchen with Gaggenau gas cooktop and island
- One of only four apartments on this level with only one common wall
- Two upper level bedrooms with oversized main bedroom and third balcony
- Bathroom with bathtub, separate laundry and downstairs powder room
- Reverse cycle ducted air conditioning/heating, jarrah timber

## **Arman Zounuzy**

0410 539 793

**LEVEL 1** 

<u>LEVEL 5</u> <u>UPPER LEVEL</u>

15/13 OATLEY ROAD PADDINGTON