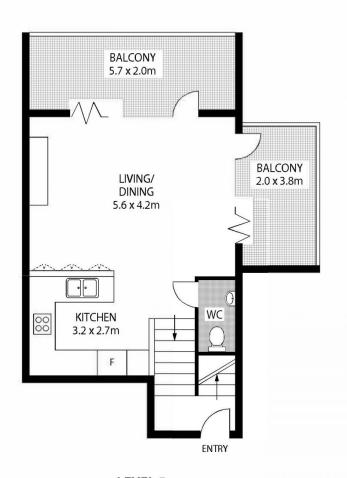

- Sun filled, open plan living with Northerly outlook
- Seamless indoor/outdoor flow with two balconies off living area
- Quality stone kitchen with Gaggenau gas cooktop and island
- One of only four apartments on this level with only one common wall
- Two upper level bedrooms with oversized main bedroom and third balcony
- Bathroom with bathtub, separate laundry and downstairs powder room
- Reverse cycle ducted air conditioning/heating, jarrah timber

## **Arman Zounuzy**

0410 539 793

**LEVEL 1** 

<u>LEVEL 5</u> <u>UPPER LEVEL</u>

15/13 OATLEY ROAD PADDINGTON