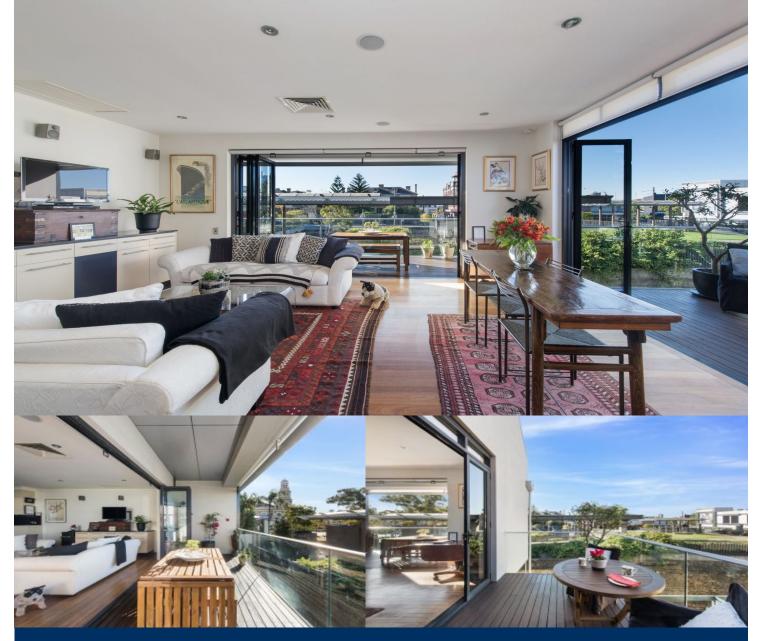

morton.

Paddington 15/13 Oatley Road

Welcome to this sun-drenched and spacious top level apartment located at Paddington Central. Embracing a sought after North facing aspect with 3 balconies, this residence offers a perfect blend of space, style and quality from a superb walk to everywhere location. Overlooking the picturesque sunken gardens of Paddington Reservoir Gardens with excellent public transport at the door. This property is sure to captivate with its enticing features.

- Sun filled, open plan living with Northerly outlook
- Seamless indoor/outdoor flow with two balconies off living area
- Quality stone kitchen with Gaggenau gas cooktop and island
- One of only four apartments on this level with only one common wall
- Two upper level bedrooms with oversized main bedroom and third balcony
- Bathroom with bathtub, separate laundry and downstairs powder room
- Reverse cycle ducted air conditioning/heating, jarrah timber