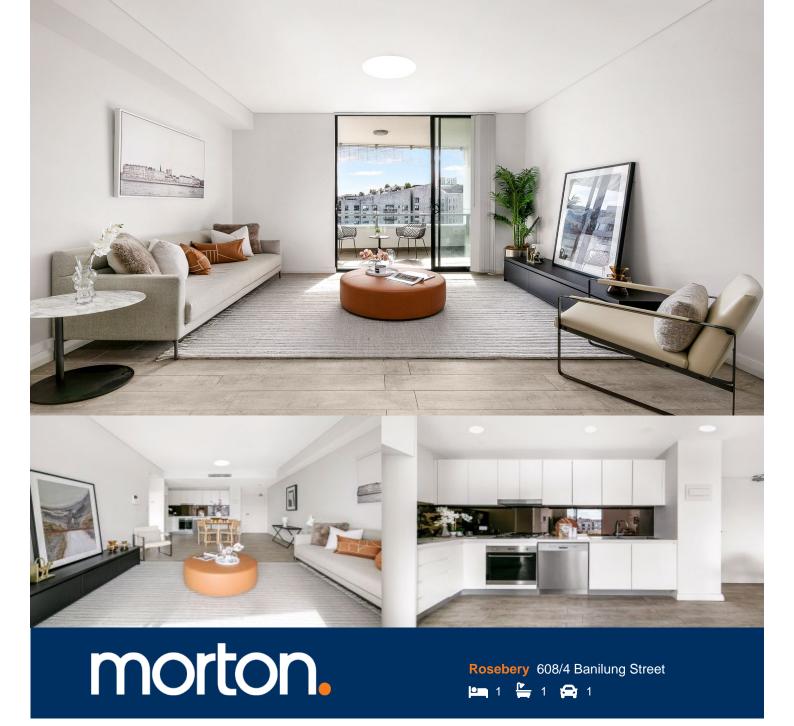

North Facing Sun Bathed 1 Bed with Park View

This sun drenched one-bedroom residence creates an instant impact with its generous proportions, sleek designer finishes and luxury on-site leisure facilities. It is set within a prestige architectural complex and offers a quality lifestyle property that has all the amenities of Victoria Park, East Village and Green Square station a stroll from the front door.

- Bright open plan design featuring living and dining areas
- Level access to a private sun bathed balcony
- Double bedroom with built-in
- Designer kitchen with dishwasher and gas appliances
- Fresh modern decor and easy-to-maintain
- A large designer bathroom plus an internal laundry
- Secure Car Space
- Storage Cage