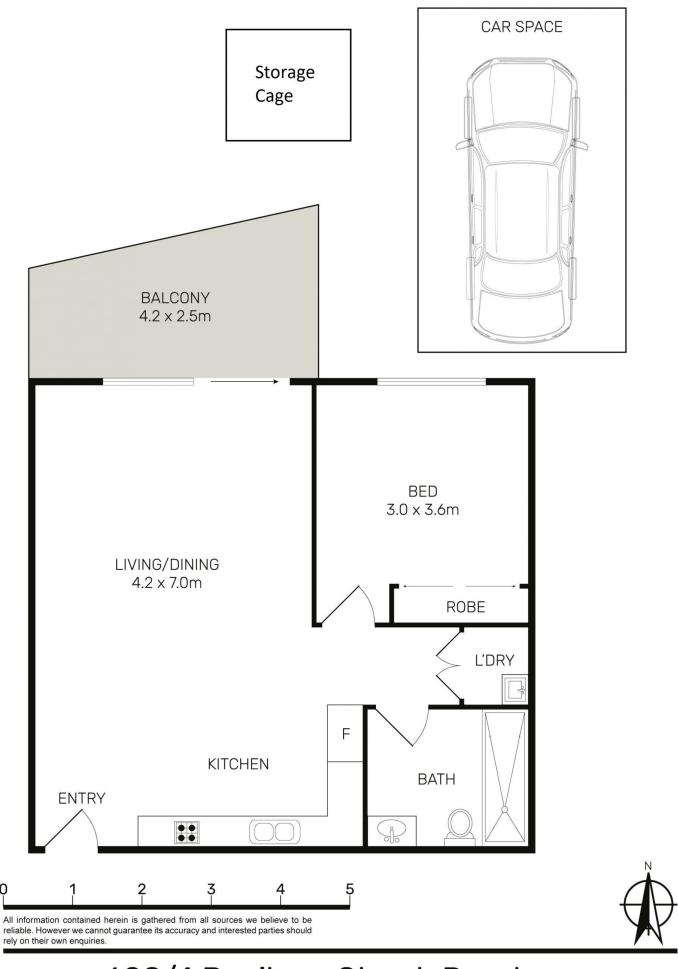

- Bright open plan design featuring living and dining areas
- Level access to a private sun bathed balcony
- Double bedroom with built-in
- Designer kitchen with dishwasher and gas appliances
- Fresh modern decor and easy-to-maintain
- A large designer bathroom plus an internal laundry
- Secure Car Space
- Storage Cage