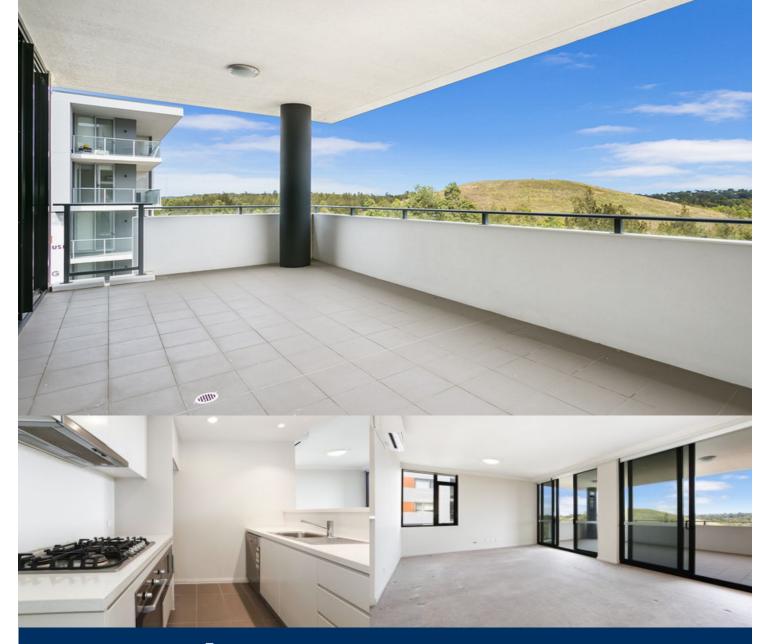

# morton.

Located in Quarterdeck, moments to Sydney Olympic Park main venues, transport links, Bicentennial Park and Millennium Parklands, this is your opportunity to move into this two bedroom with study apartment only a short stroll from The Promenade and The Piazza, as well as Pierside and Marina Square retail precincts.

- Bright and sunny north-west aspect
- Located on level 6 with an over-sized balcony
- Open plan layout provides flexible lounge and dining spaces
- Split system air conditioning in both bedrooms
- Full sized kitchen with stainless steel appliances and gas cooktop
- Great size bedrooms with huge built-in wardrobes
- Internal laundry with washing machine
- Secure undercover car space & storage cage