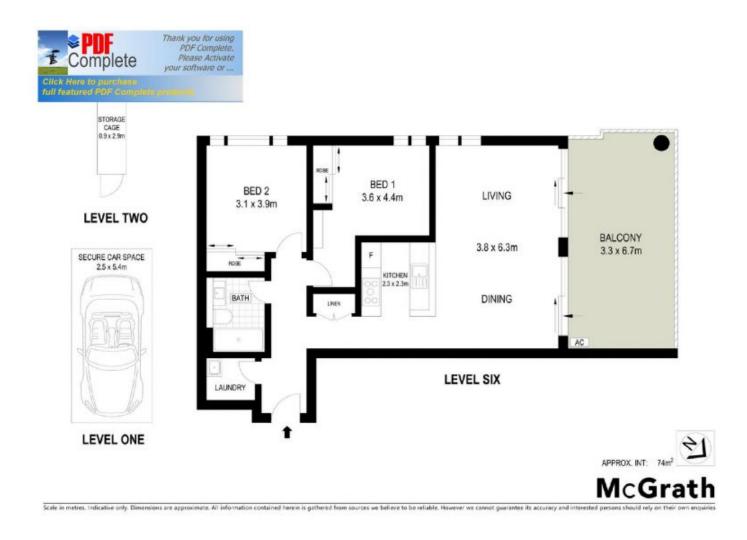

- Bright and sunny north-west aspect
- Located on level 6 with an over-sized balcony
- Open plan layout provides flexible lounge and dining spaces
- Split system air conditioning in both bedrooms
- Full sized kitchen with stainless steel appliances and gas cooktop
- Great size bedrooms with huge built-in wardrobes
- Internal laundry with washing machine
- Secure undercover car space & storage cage