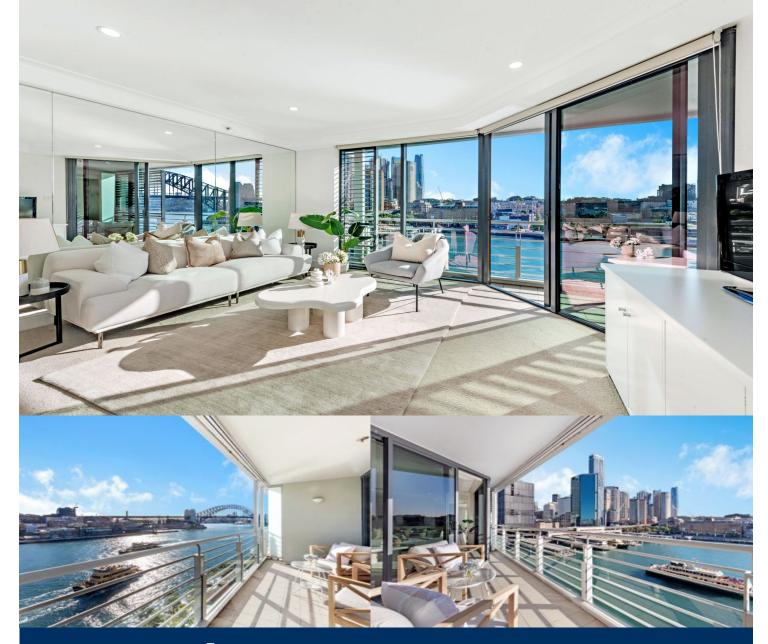

# morton.

Discover a remarkable oasis set high in Sydney's most iconic residential building, offering a deluxe eighth-floor residence that defines sophisticated living at its finest. This exquisite apartment presents an impeccable lifestyle with breathtaking panoramas that will leave you captivated. The focal point of this elegant abode is the commanding view, showcasing the grandeur of the Harbour Bridge, the charm of Circular Quay, and the mesmerizing city skyline. Meticulously designed for a premium inner-city experience, this residence presents an array of luxurious features, while the world-class amenities and enviable location complete the epitome of refined living.

- Stunning views encompassing the Harbour Bridge, Circular Quay, and the city skyline

- Expansive open plan living space with floor-to-ceiling glass walls for natural light

- West facing sheltered entertainment terrace perfect for relaxation and gatherings

- A well-equipped kitchen boasting granite benches and a gas cooktop for culinary enthusiasts