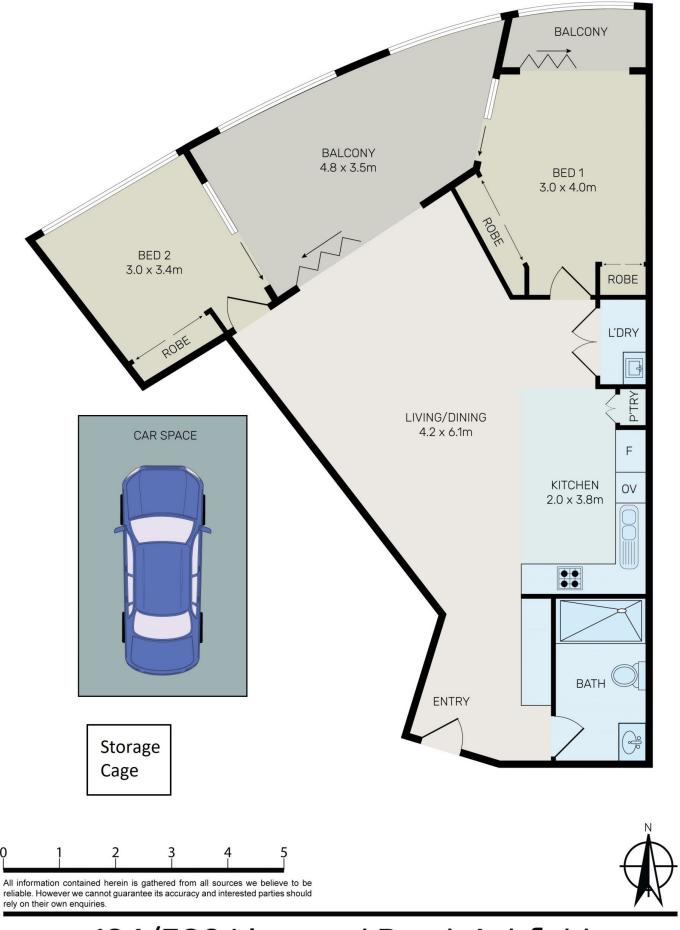

- Exclusive offering finished to the highest standard
- Two large double bedrooms
- Impeccably appointed for low maintenance living
- Chic CaesarStone kitchen with stainless gas appliances
- Inviting open plan lounge and dining space
- Entertainer's balcony/ Winter Garden
- Internal laundry, ducted air conditioning
- Secure car space
- Storage Cage