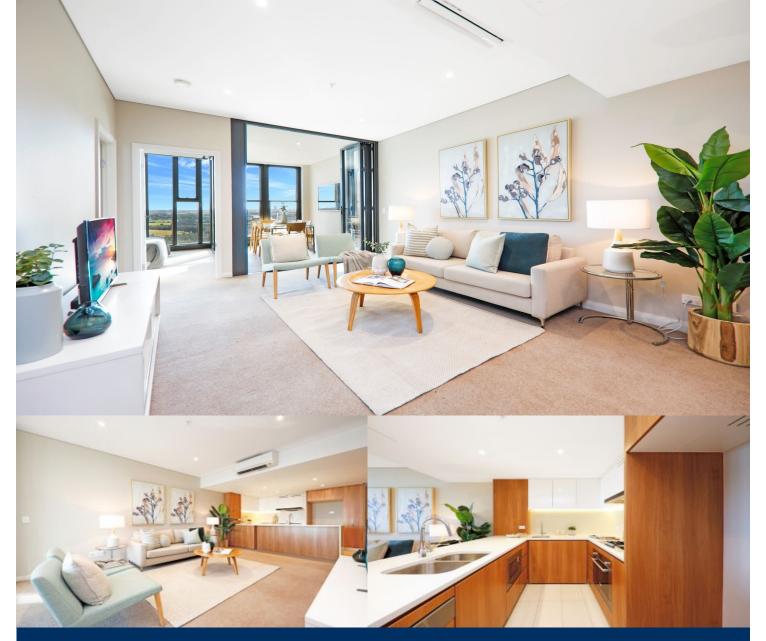

## Vivian Zhang

0447 964 200

vivian@morton.com.au

Offering the perfect executive lifestyle package, this two-bedroom residence's light-filled spaces and easy low-maintenance design are enhanced by an elevated position with fantastic district views up the Parramatta River. Style, light and quality features throughout this modern home that's situated high in the sought-after Zen tower and on the doorstep of Wentworth Point's vibrant cafe, dining and transport hub.

- 13th floor position with a stunning elevated outlook
- Expansive views that spread over parklands and skyline
- Floor-to-ceiling walls of glass maximise light throughout
- Bright open design includes an enclosed wintergarden
- Quality modern kitchen with sleek gas fittings and dishwasher
- Good-sized double bedrooms and a sleek modern bathroom
- Security basement car space plus lock-up storage cage
- Split air-conditioning, video intercom and lift access