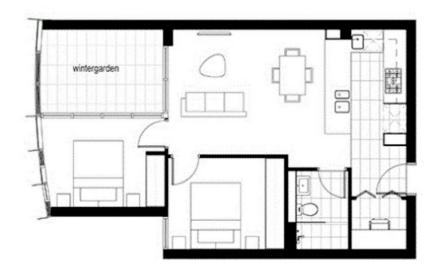

- 13th floor position with a stunning elevated outlook
- Expansive views that spread over parklands and skyline
- Floor-to-ceiling walls of glass maximise light throughout
- Bright open design includes an enclosed wintergarden
- Quality modern kitchen with sleek gas fittings and dishwasher
- Good-sized double bedrooms and a sleek modern bathroom
- Security basement car space plus lock-up storage cage
- Split air-conditioning, video intercom and lift access