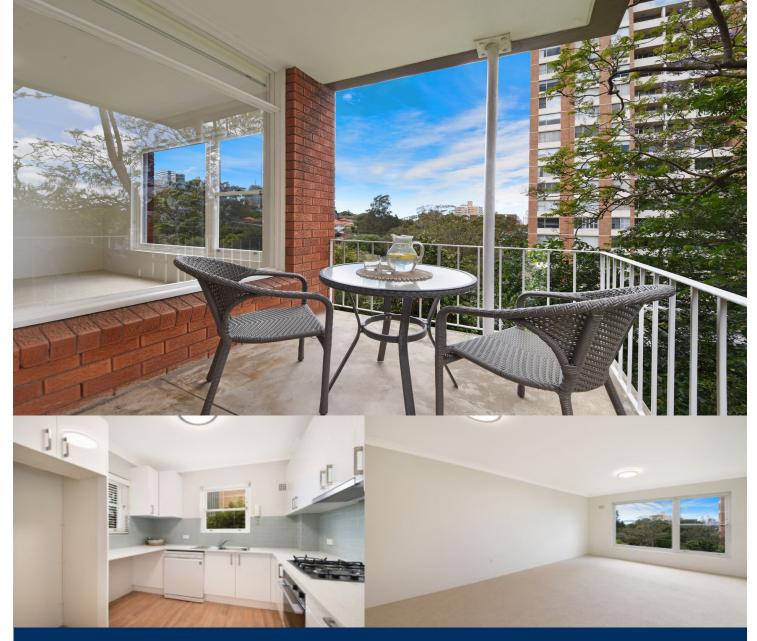

## Joseph Youll

0410 593 248

joseph.youll@morton.com.au

views, this property has undergone a sympathetic renovation resulting in a wonderfully modern and light filled home. Ideally located in the leafy suburb of Waverton and just a short stroll to Waverton Train Station, cafe's and stunning Balls Head Reserve this capturing apartment is perfectly suited to professional couple, downsizers or singles looking to comfortably work from home.

Perfectly elevated with captivating Harbour Bridge and district

- Freshly renovated throughout
- Open plan living with plush carpet, fantastic storage options, and large windows looking out to Sydneys Habour Bridge
- Generous balcony with verdant surrounds, perfect for entertaining
- Brand new gas kitchen with smart storage, new appliances including dishwasher, oven, stove and rangehood
- Stunning tiled bathroom with frameless glass shower screen and laundry facilities
- Over-sized master bedroom with mirrored built-ins and leafy outlook