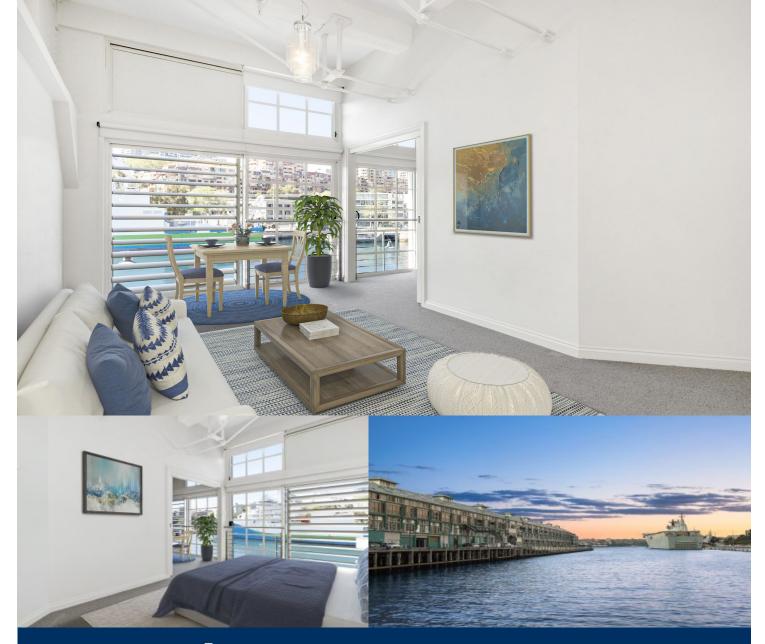

# morton.

Escape to an exquisite blend of luxury and tranquillity in this stunning 1 bedroom apartment nestled within the iconic Finger Wharf Woolloomooloo. Offering a lifestyle beyond compare, this spacious and unique residence presents an unrivalled opportunity to reside in one of Sydney's most sought-after locations.

Located on the heritage level 3 this charming apartment is full of character with the original exposed beams, soaring ceilings and water views across to garden island.

- Panoramic view up to Potts Point
- Generously proportioned interiors
- Floor to ceiling windows adding to the light and space
- Integrated granite kitchen, stainless steel gas cooktop
- Original exposed beams, soaring traditional ceilings
- Spacious bedroom complete with a built-in wardrobe and water views
- 24 hour on site security, internal laundry, reverse air con