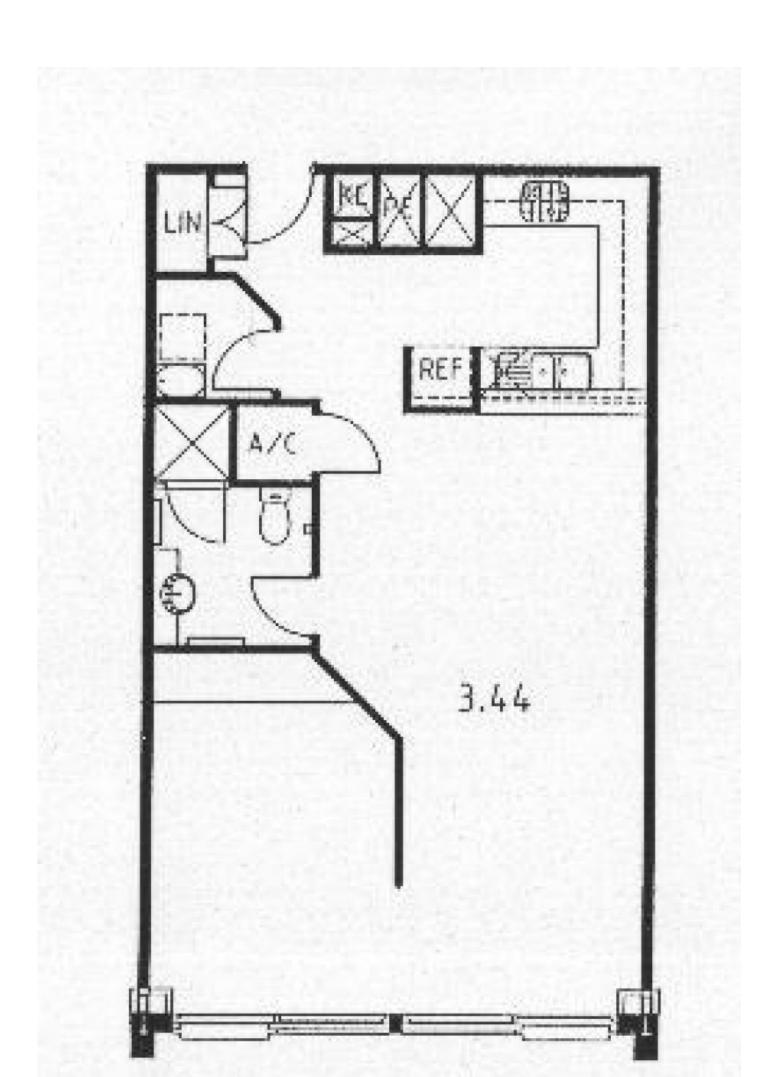

Located on the heritage level 3 this charming apartment is full of character with the original exposed beams, soaring ceilings and water views across to garden island.

- Panoramic view up to Potts Point
- Generously proportioned interiors
- Floor to ceiling windows adding to the light and space
- Integrated granite kitchen, stainless steel gas cooktop
- Original exposed beams, soaring traditional ceilings
- Spacious bedroom complete with a built-in wardrobe and water views
- 24 hour on site security, internal laundry, reverse air con

Woolloomooloo 344/6 Cowper Wharf Roadway