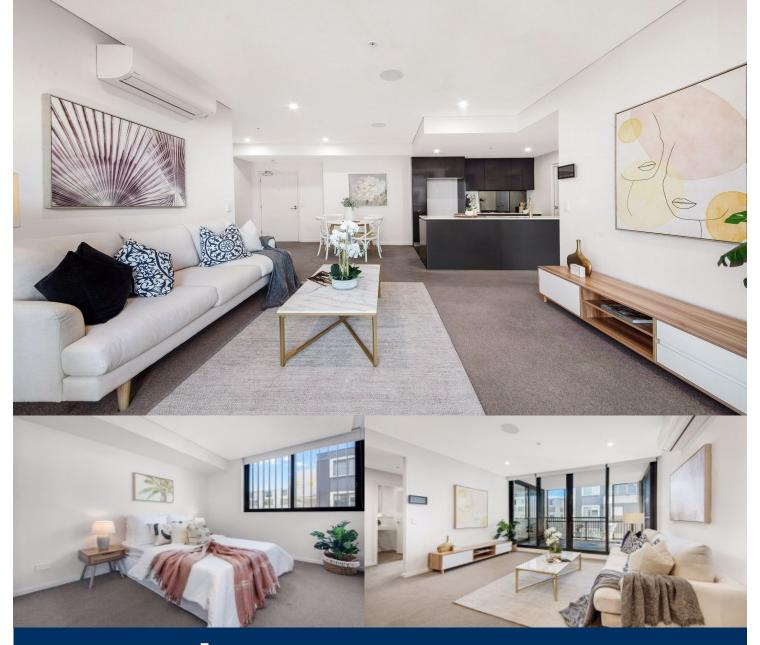

# morton.

This immaculate balcony apartment provides an easy-living retreat designed for private indoor-outdoor enjoyment, and incredible convenience with a host of amenities close to the front door. Set in a quality security building, it delivers a great low-maintenance home with fresh interiors, good proportions and a bright north-east aspect that brings in plenty of natural light.

- A quality complex with shared gardens with landscaped surrounds

- Crisp, fresh and open interiors with an air-conditioned living space

- Wide entertainment terrace that flows easily off the living area

- Full Bosch-fitted kitchen with stone benchtops and a dishwasher

- Two bedrooms ideally positioned at opposite ends of the floorplan

- Lift access to a security car space in the basement, video intercom