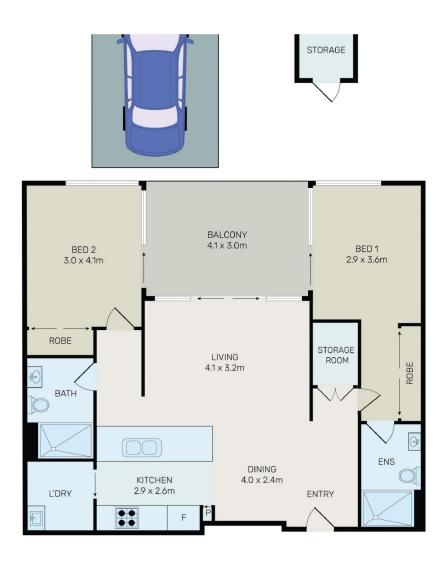

- Full Bosch-fitted kitchen with stone benchtops and a dishwasher

- Two bedrooms ideally positioned at opposite ends of the floorplan

- Lift access to a security car space in the basement, video intercom

 Wentworth Point H11122/19 Amalfi Drive

 Image: 2
 2
 1