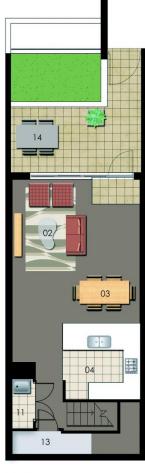

- Split-level loft style apartment

The Promenade and The Piazza.

- Open plan lounge dining area with direct balcony access
- Fully fitted kitchen with stainless steel appliances
- Bathroom with bath tub
- Internal laundry with dryer
- Split system air-conditioning unit
- Audio/visual security intercom
- Single parking with storage cage

# THE WATERFRONT

LEVEL 1

| ENTRY     |
|-----------|
| LIVING    |
| DINING    |
| KITCHEN   |
| BEDROOM 1 |
| BEDROOM 2 |
| BEDROOM 3 |

| 01 | WARDROBE  |
|----|-----------|
| 02 | ENSUITE   |
|    | BATHROOM  |
| 04 | LAUNDRY   |
|    | BALCONY   |
|    | STORAGE   |
| 07 | COURTYARD |

| Unit       | 110       |
|------------|-----------|
| Lot Number | 11        |
| Туре       | 1 Bedroom |
| Unit Area  | 93 sqm    |
| Courtyard  | 22 sqm    |
| Total      | 115 sqm   |

Disclaimer: All layouts are indicative only, and subject to change.