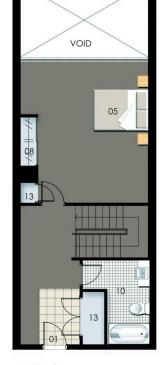

- Split-level loft style apartment

The Promenade and The Piazza.

- Open plan lounge dining area with direct balcony access
- Fully fitted kitchen with stainless steel appliances
- Bathroom with bath tub
- Internal laundry with dryer
- Split system air-conditioning unit
- Audio/visual security intercom
- Single parking with storage cage

# THE WATERFRONT

LEVEL 1

| ENTRY     |
|-----------|
| LIVING    |
| DINING    |
| KITCHEN   |
| BEDROOM 1 |
| BEDROOM 2 |
| BEDROOM 3 |

| 01 | WARDROBE  |
|----|-----------|
| 02 | ENSUITE   |
|    | BATHROOM  |
| 04 | LAUNDRY   |
|    | BALCONY   |
|    | STORAGE   |
| 07 | COURTYARD |

| Unit       | 110       |
|------------|-----------|
| Lot Number | 11        |
| Туре       | 1 Bedroom |
| Unit Area  | 93 sqm    |
| Courtyard  | 22 sqm    |
| Total      | 115 sqm   |

Disclaimer: All layouts are indicative only, and subject to change.