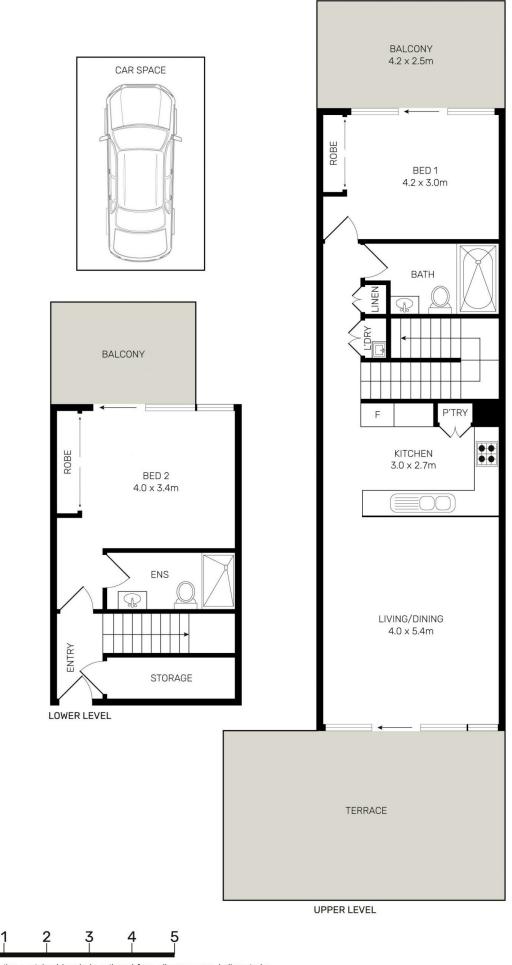

# morton.

Located in the desirable Emerald Park development, this oversized split level two bedroom apartment offers a modern life style and comes equipped with expansive glass windows allowing a abundance of natural light leading onto a large entertainers terrace. Main bedroom comes equipped with ensuite and both bedrooms include a private north facing balcony.

The property is situated in a quiet street, directly across the road from Mary O'Brien Reserve and within short walking distance to East Village and public transport.

- Two large bedrooms, main fitted with ensuite
- Private north facing balconies from each bedroom
- Main bathroom equipped with bath
- Oversized open plan living and dining area
- Stainless steel appliances and gas cook top
- Caesar stone bench top
- North facing balconies and large terrace equipped for entertaining