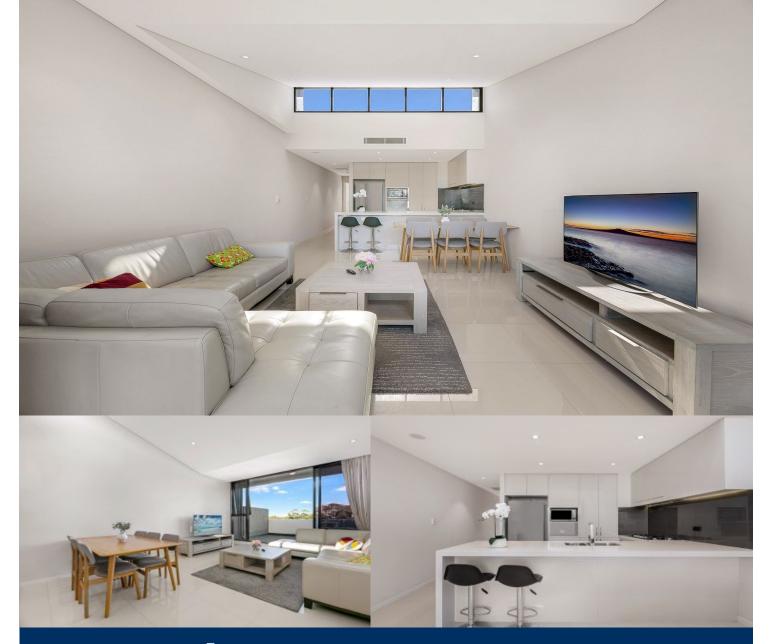

# morton.

Located in the desirable Emerald Park development, this oversized split level two bedroom apartment offers a modern life style and comes equipped with expansive glass windows allowing a abundance of natural light leading onto a large entertainers terrace. Main bedroom comes equipped with ensuite and both bedrooms include a private north facing balcony.

The property is situated in a quiet street, directly across the road from Mary O'Brien Reserve and within short walking distance to East Village and public transport.

- Two large bedrooms, main fitted with ensuite
- Private north facing balconies from each bedroom
- Main bathroom equipped with bath
- Oversized open plan living and dining area
- Stainless steel appliances and gas cook top
- Caesar stone bench top
- North facing balconies and large terrace equipped for entertaining