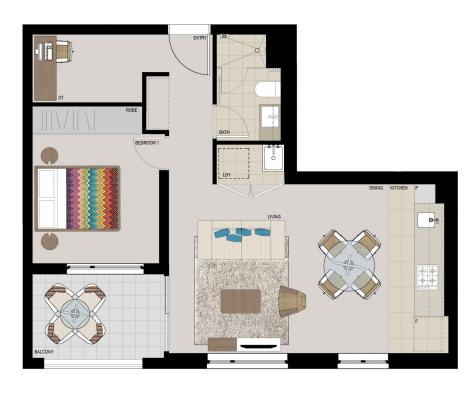

## **APARTMENT 527 LOT 157** 1BED + STUDY

Internal  $51\,m^2$ External Total 57m<sup>2</sup>