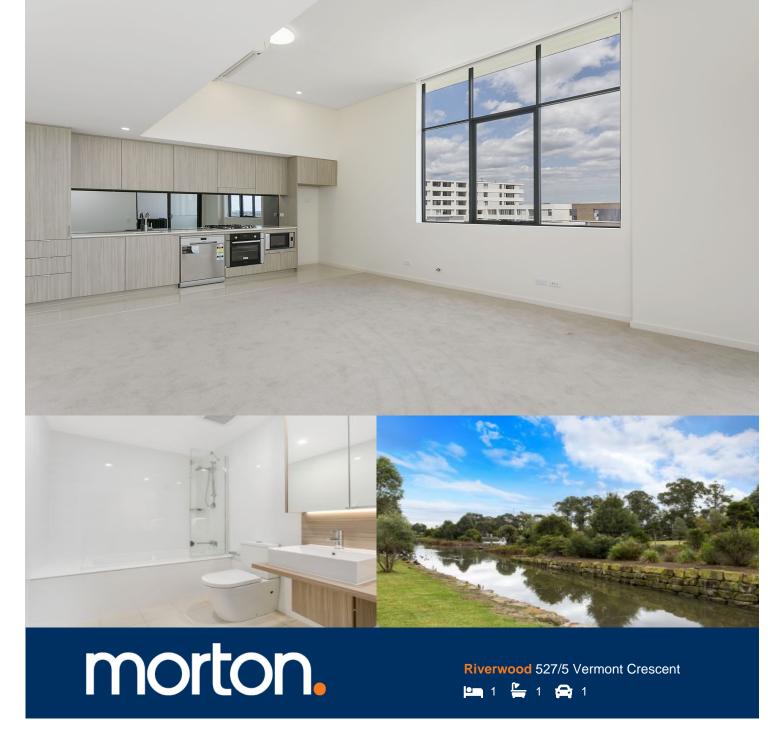

Located in "Lakeview", the latest stage of Washington Park, the fantastic apartments offer a brand new lifestyle in a beautiful, quiet and master planned community. With easy access to the M5 and only 20kms to the CBD.

- Partially furnished: washing machine, refrigerator, dinning table, mattress
- Reverse cycle air conditioning
- Stainless steel kitchen appliances
- Stone bench tops, mirror splash backs
- Wool carpets, efficient LED down lights
- Data/TV points in living and main bedroom
- Recessed mirrored cabinets in bathroom
- Separate study area & internal laundry
- Large open plan living/dining opens onto balcony
- Bedroom including built-in wardrobe
- Secure car space in building, lift with intercom

## **APARTMENT 527 LOT 157** 1BED + STUDY

Internal  $51\,m^2$ External Total 57m<sup>2</sup>