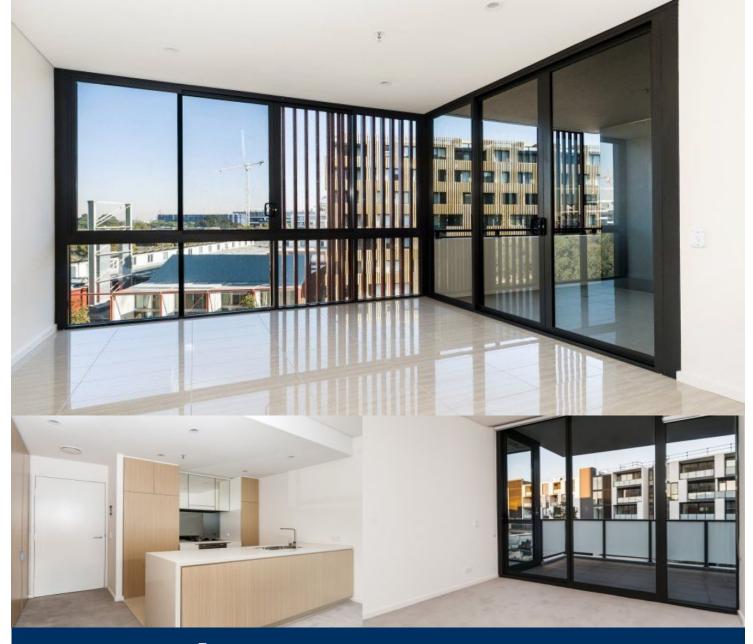

## morton.

Located in the hub of Victoria Park, East Village offers resort-style apartment living with the largest private Sky Park in Sydney and instant access to a lively marketplace below and just 3kms to the CBD.

- Reverse cycle air conditioning
- Stainless steel Smeg appliances
- Soft close kitchen draws and cupboards
- Stone bench tops, mirror splash back
- LED under cupboard lighting
- Wool carpets, efficient LED down lights
- Gas bayonet to balcony for your BBQ
- Data/TV points in living and main bedroom
- Recessed mirrored cabinets in bathroom
- Security building, video intercom