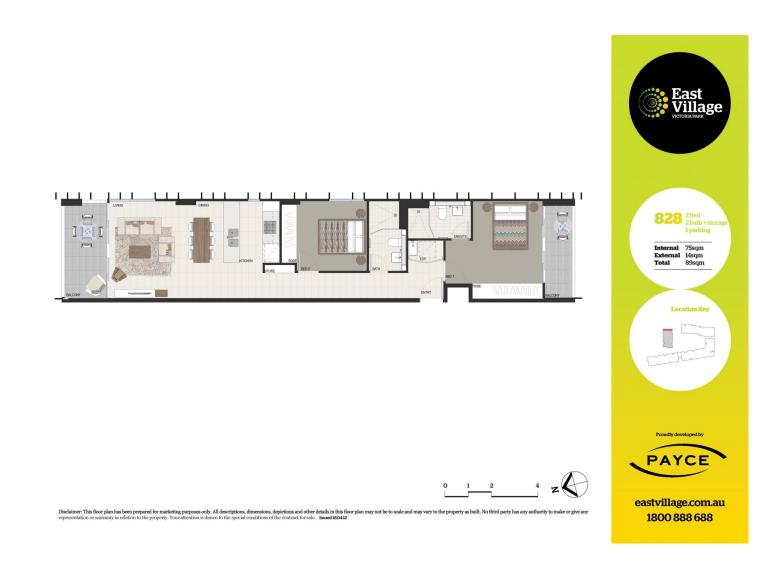

## morton.

Located in the hub of Victoria Park, East Village offers resort-style apartment living with the largest private Sky Park in Sydney and instant access to a lively marketplace below and just 3kms to the CBD.

- Reverse cycle air conditioning
- Stainless steel Smeg appliances
- Soft close kitchen draws and cupboards
- Stone bench tops, mirror splash back
- LED under cupboard lighting
- Wool carpets, efficient LED down lights
- Gas bayonet to balcony for your BBQ
- Data/TV points in living and main bedroom
- Recessed mirrored cabinets in bathroom
- Security building, video intercom

Zetland 828/2B Defries Avenue

## View

As advertised or by appointment

## Agent

Kristian Karaspyros

- 0436 477 102
- kristian.karaspyros@morton.com.au

morton.com.au