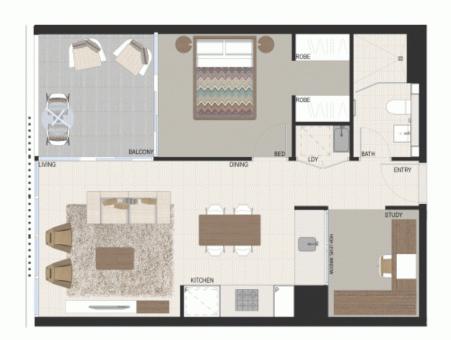

morton.

Zetland 505/2 Defries Avenue

Located in the hub of Victoria Park, East Village offers resort-style apartment living with the largest private Sky Park in Sydney and instant access to a lively marketplace below and just 3kms to the CBD.

- Reverse cycle air conditioning
- Stainless steel Smeg appliances
- Soft close kitchen draws and cupboards
- Stone bench tops, mirror splash back
- LED under cupboard lighting
- Wool carpets, efficient LED down lights
- Gas bayonet to balcony for your BBQ
- Data/TV points in living and main bedroom
- Recessed mirrored cabinets in bathroom
- Security building, video intercom