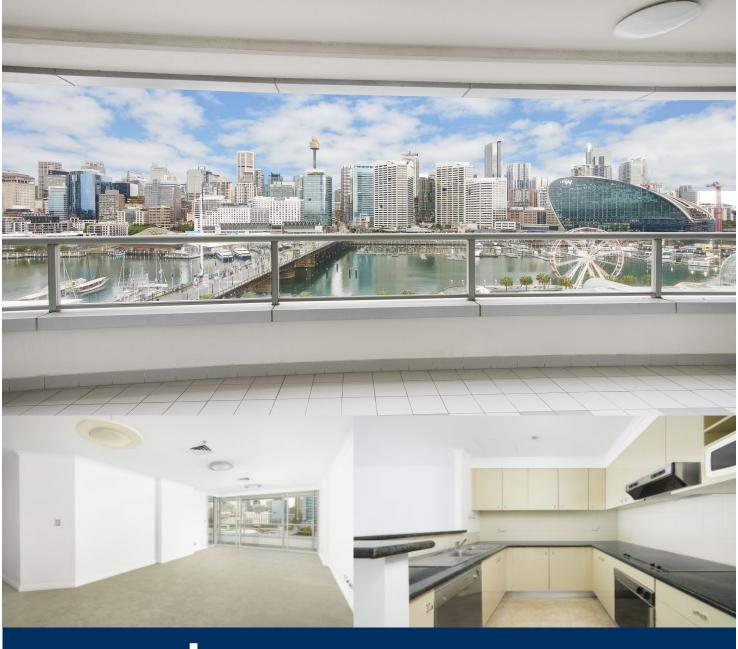

morton.

Pyrmont 801/50 Murray Street

2

Situated in the renowned One Darling Harbour this two bedroom apartment has stunning views over Darling Harbour & our famous city skyline.

- Sought after layout with combined living & dining areas
- Generous balcony spanning across the entire apartment
- Two well appointed bedrooms, both with access to balcony and Darling Harbour views
- Gourmet granite kitchen with plenty of storage
- Recently painted & carpeted
- Additional features include air con, internal laundry & one security car space  $\,$
- Residents enjoy access to resort style facilities including concierge, a 25m indoor pool, spa, sun deck, sauna and gymnasium