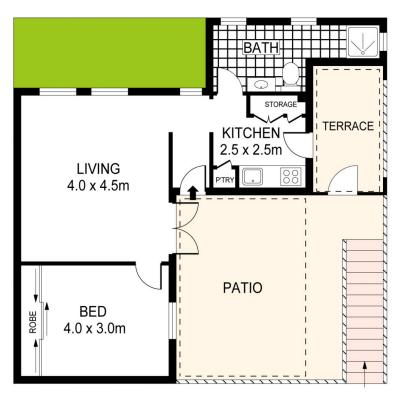

- Soaring four metre high ceilings and original features throughout
- Grand windows maximising light and airflow
- Huge colonnaded private outdoor entertaining areas
- Beautiful, relaxing lounge area opening onto outdoor patio
- Separate kitchen with high end appliances
- One bright bedroom with built in robe and wool carpet
- High ceilings throughout the property
- Large stylish bathroom
- Internal laundry
- Open air car space
- Huge 27 sqm secure basement storage area ideal for either