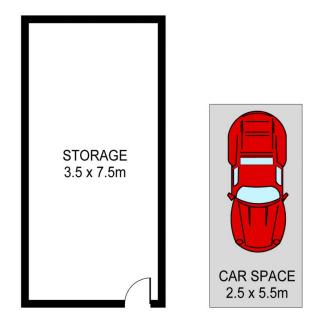

## morton.

Located just 20 minutes from the Sydney CBD and a five minute stroll to the sand of Little Bay Beach, the Prince Henry Hospital development comprises a unique collection of superbly restored landmark heritage buildings. This private, spacious one bedroom single storey heritage apartment features high ceilings, grand windows and stunning colonnaded outdoor entertaining spaces.

- Soaring four metre high ceilings and original features throughout
- Grand windows maximising light and airflow
- Huge colonnaded private outdoor entertaining areas
- Beautiful, relaxing lounge area opening onto outdoor patio
- Separate kitchen with high end appliances
- One bright bedroom with built in robe and wool carpet
- High ceilings throughout the property
- Large stylish bathroom
- Internal laundry
- Open air car space
- Huge 27 sqm secure basement storage area ideal for either