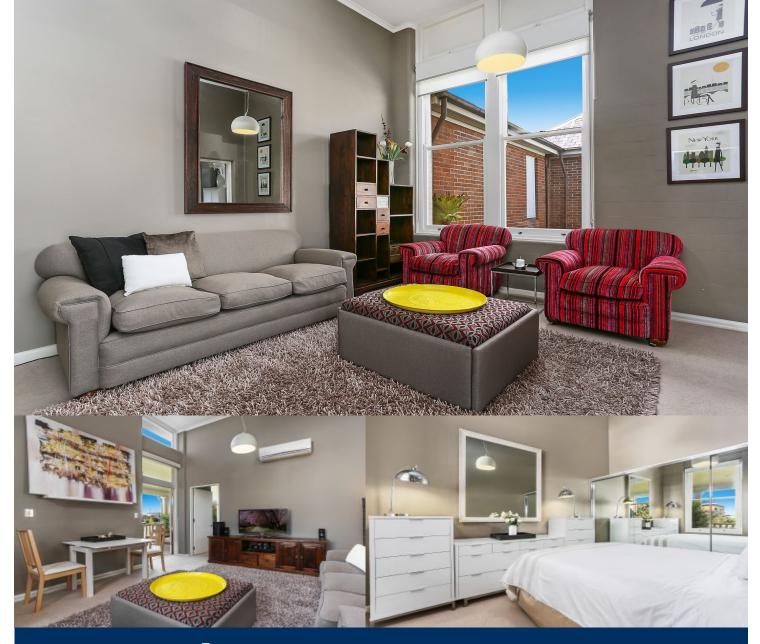

## morton.

Located just 20 minutes from the Sydney CBD and a five minute stroll to the sand of Little Bay Beach, the Prince Henry Hospital development comprises a unique collection of superbly restored landmark heritage buildings. This private, spacious one bedroom single storey heritage apartment features high ceilings, grand windows and stunning colonnaded outdoor entertaining spaces.

- Soaring four metre high ceilings and original features throughout
- Grand windows maximising light and airflow
- Huge colonnaded private outdoor entertaining areas
- Beautiful, relaxing lounge area opening onto outdoor patio
- Separate kitchen with high end appliances
- One bright bedroom with built in robe and wool carpet
- High ceilings throughout the property
- Large stylish bathroom
- Internal laundry
- Open air car space
- Huge 27 sqm secure basement storage area ideal for either