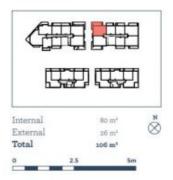

- Split system air con to living room with blinds throughout
- Brand new timber flooring to the living room and hallways
- Omega appliances including gas cooktop, dishwasher and microwave
- Large, covered balcony off the living room, perfect for entertaining
- Study nook ideal for working from home
- Master bedroom with walk in robe and ensuite, second bedroom with built-ins
- Internal laundry with dryer plus separate linen cupboard
- Secure car space and storage cage in basement with lift
- Built in 2016, on-site building manager and pet friendly

# **Apartment** C301 2 Bed