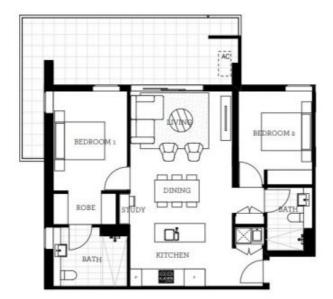

- Split system air con to living room with blinds throughout
- Brand new timber flooring to the living room and hallways
- Omega appliances including gas cooktop, dishwasher and microwave
- Large, covered balcony off the living room, perfect for entertaining
- Study nook ideal for working from home
- Master bedroom with walk in robe and ensuite, second bedroom with built-ins
- Internal laundry with dryer plus separate linen cupboard
- Secure car space and storage cage in basement with lift
- Built in 2016, on-site building manager and pet friendly

# **Apartment** C301 2 Bed