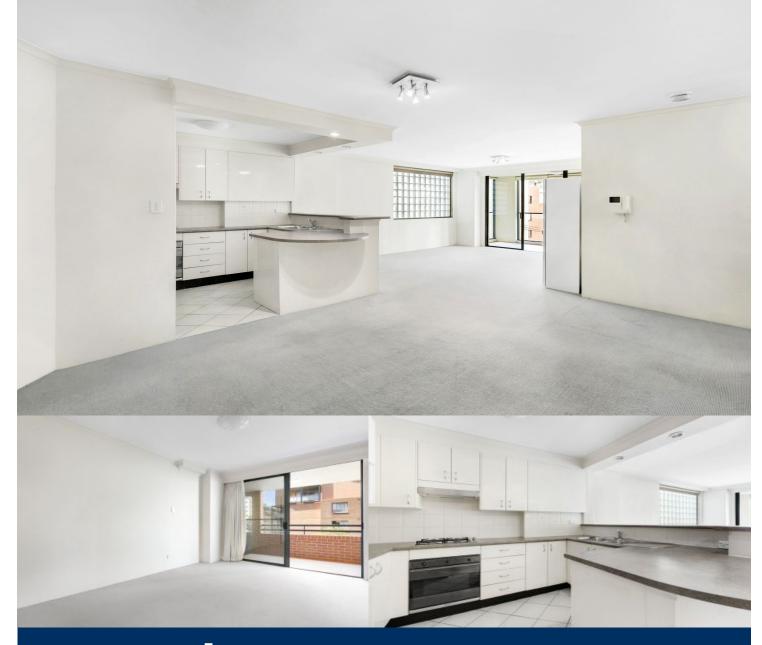

## morton.

Ideally located to Darling Harbour and the CBD this great north facing two bedroom apartment will suit a professional couple looking for a super convenient location. Onsite concierge, resort facilities include pool, gym and sauna.

- Open plan living opens to private sun room and balcony
- Large master bedroom with built-ins and en-suite
- Sleek kitchen with stone bench tops and stainless apps
- Second bedroom with built-ins
- Great cross ventilation, internal laundry
- Fantastic roof top area with stunning views