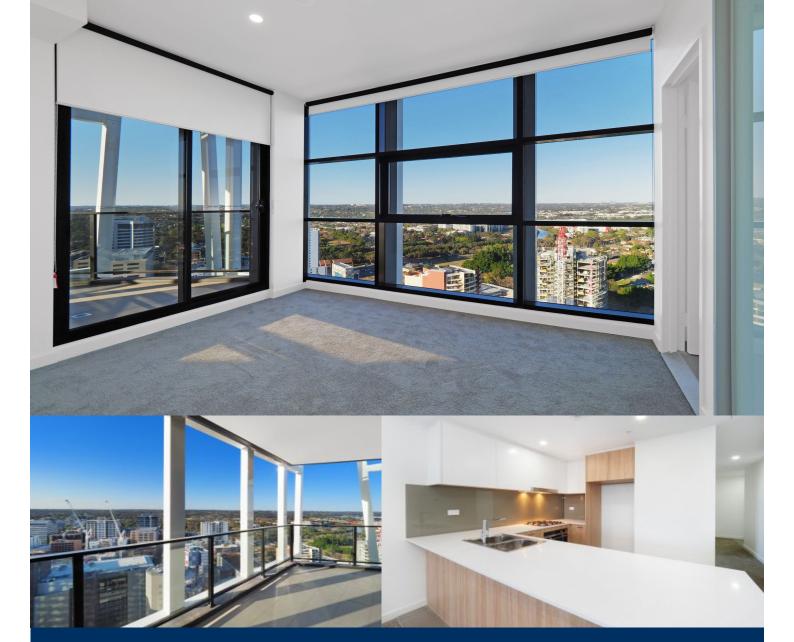

# morton.

The Skyrise Parramatta Tower is perfectly positioned in central Parramatta and within footsteps of local parks, cafes and Parramatta public transport and shopping centre.

- Bedrooms with built-in wardrobes
- Master bedroom with ensuite
- Carpeted flooring
- Entertainers balcony with Parramatta city views
- Quality kitchen w/ gas cooking & stone bench tops
- Dishwasher
- Air conditioning
- Internal laundry with dryer
- Secure car space with storage cage