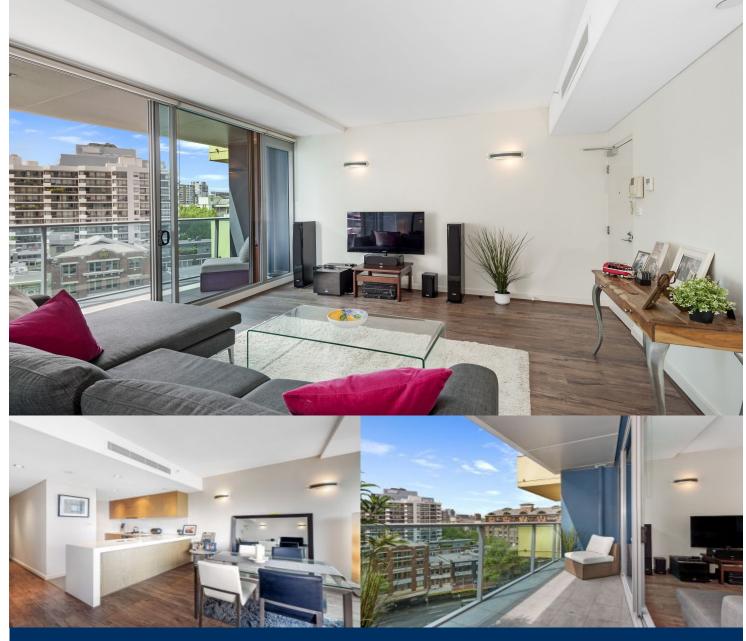

morton.

Sydney 901/27-29 Commonwealth Street

Exemplifying the pinnacle of convenient urban living, this residence embodies meticulous attention to detail. Set in the heart of the city, it encapsulates the essence of designer living at its finest. Situated within easy reach of the dynamic café scene and bustling nightlife of Surry Hills and Oxford Street, this immaculately maintained abode offers a lifestyle of luxury and convenience.

- Thoughtfully designed open plan lounge and dining areas
- Captivating roof terrace boasting a pool and panoramic Opera House vistas
- Expansive master bedroom complete with a walk-in robe and a lavish ensuite
- Stylish Caesarstone gas kitchen, ensuring seamless functionality and aesthetic appeal
- Effortless flow throughout the living spaces, enhancing the overall ambiance
- Comfort-enhancing ducted air conditioning, accompanied by a generously sized balcony
- Additional 2sqm storage cage, providing ample space for