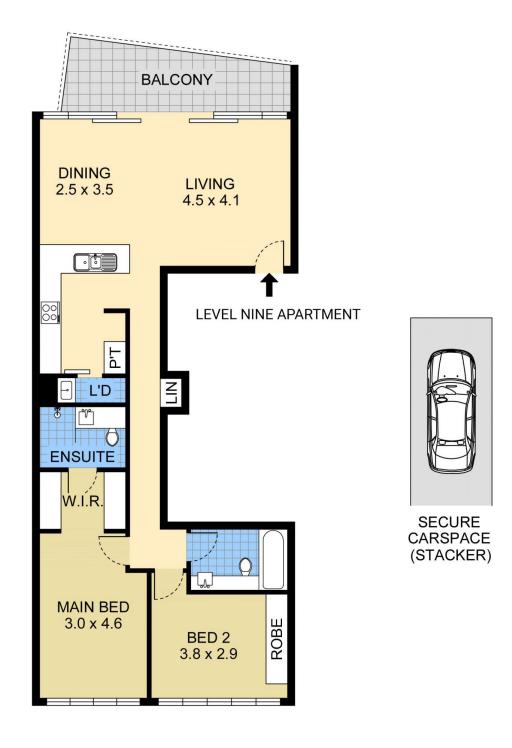

# 901/29 COMMONWEALTH STREET, SYDNEY

PLEASE NOTE: THIS PLAN HAS BEEN PROVIDED BY EMPIRE PLANS FOR MARKETING PURPOSES ONLY. NO RELIANCE SHOULD BE PLACED ON THIS PLAN FOR CONSTRUCTION OR DEMOLITION PURPOSES. EMPIRE PLANS 0402 844 843