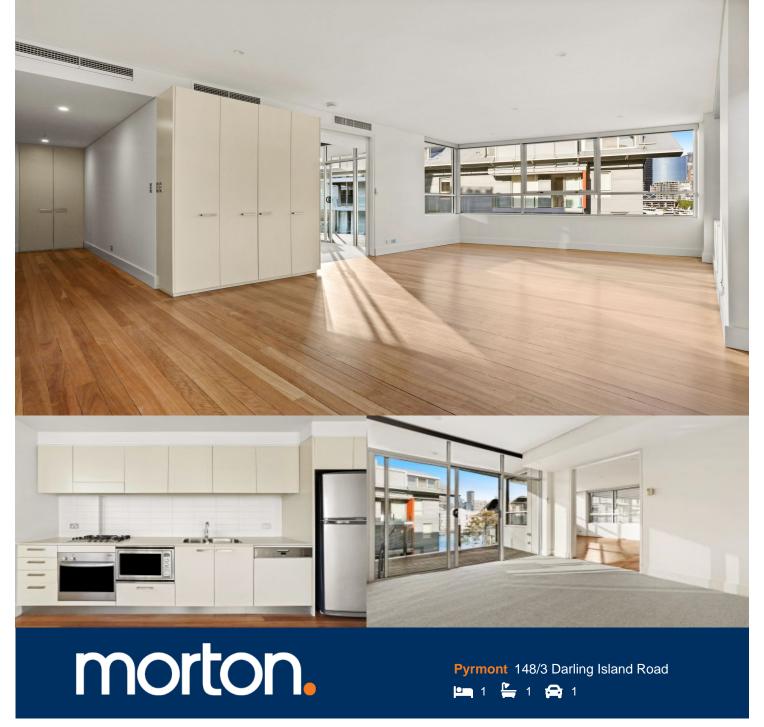

Tightly held and highly sought after this is the best of only seven one bedroom residences in the exclusive harbour front development of Darling Island.

This apartment located on an exclusive peninsula will suit executive singles and couples seeking an inner city abode in a tranquil environment.

- Will be freshly painted and carpeted
- Modernly themed Designer finishings
- Tranquil water and city views from living areas
- Open plan lounge/dining area, 2.7 metre ceilings
- Timber decked balcony with automatic sun shades
- Miele galley style kitchen with CeaserStone benches
- Ensuite with marble vanity, separate shower and bathtub
- Remote electronic window coverings
- Hardwood timber floors
- Amazing amount of internal storage
- Internal laundry with washer/dryer
- Dual zone ducted air-conditioning
- Concierge, secure parking and storage cage