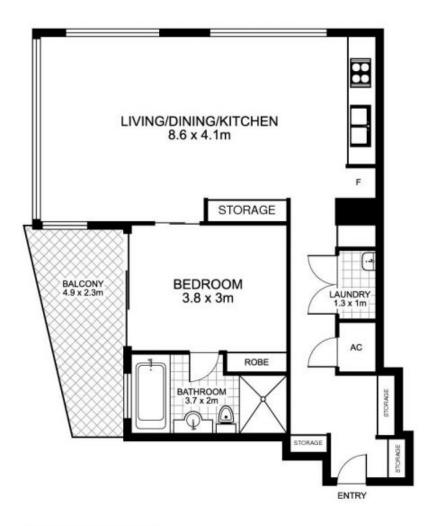

## 148/3 Darling Island Rd, PYRMONT

This floor plan is intended as a guide only. Layout dimensions are approximate only. No representations or warranties of any nature whatsoever are given or intended. Any person using this information should rely on their own enquiries