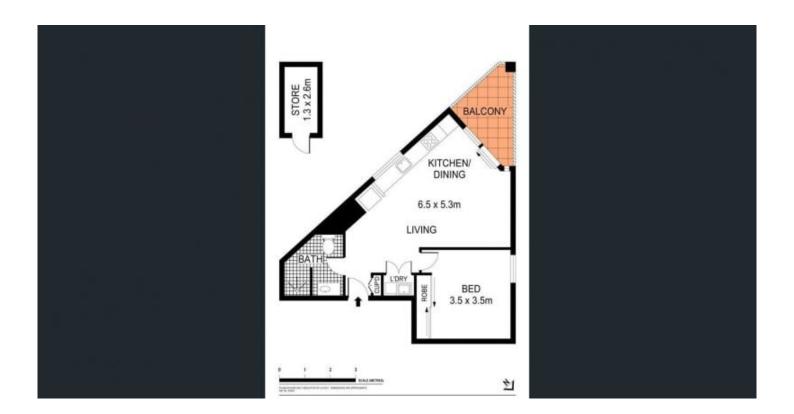

- Top floor position with no common walls
- Open plan living areas
- Sleek entertainers kitchen with Miele appliances throughout
- Caeser stone bench tops
- Ducted air conditioning
- Storage cage included with the tenancy
- Video intercom and NBN ready