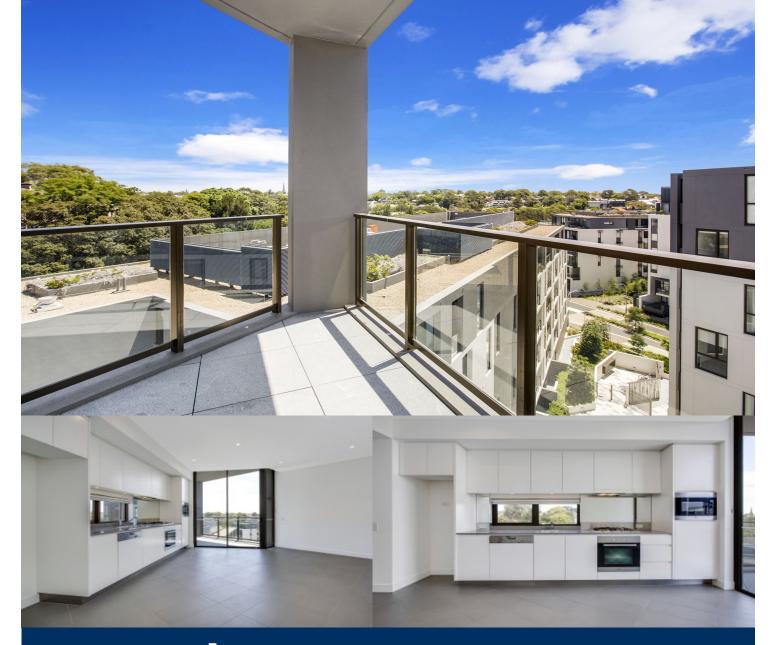

## morton.

Tucked away in a cosmopolitan urban village, only moments from the social buzz of the surrounding areas this apartment has gorgeous elevated views of the neighbouring district, incorporating lush greenery and historic architecture. Offering convenient, low maintenance living and a superbly luxurious design, this really is a fantastic inner city pad that's only minutes to the popular 'Tramsheds' gourmet eateries, Glebe's cafes & bars, waterfront parks, shops, universities and transport.

- Top floor position with no common walls
- Open plan living areas
- Sleek entertainers kitchen with Miele appliances throughout
- Caeser stone bench tops
- Ducted air conditioning
- Storage cage included with the tenancy
- Video intercom and NBN ready