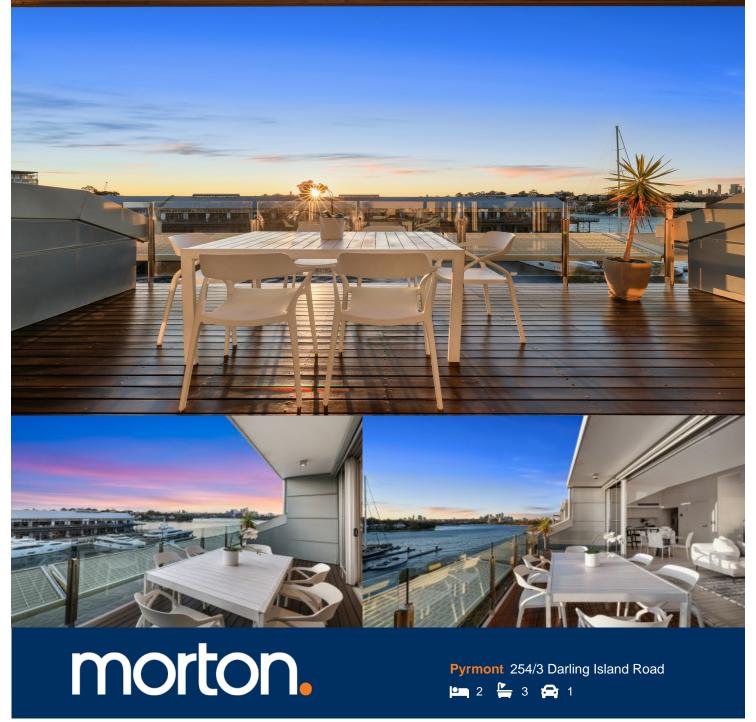

Located on Darling Island's exclusive harbourside peninsula, this opulent penthouse apartment will suit those seeking space, privacy and exceptional finishes. Positioned on the water's edge and spanning across the entire floor, this apartment enjoys Harbour Bridge and Barangaroo views and takes in Pyrmont's historic finger wharves.

- Palatial lounge and dining with soaring pitched ceilings
- Opens to large balcony suited to indoor/outdoor living
- Additional balcony off bedrooms with bridge/city views
- Exclusive rooftop with 360 degree Sydney harbour views
- Flooded with natural light. Generous internal storage
- Designer Miele kitchen, stone benchtops and dual skylights
- King sized bedrooms, dressing rooms and balcony access
- Superbly crafted bathrooms, both bedrooms with ensuites - Air conditioning, smart-home tech and remote sunscreens
- Direct lift access. Entry lobby shared with sole neighbour
- Building security, secure parking + storage cage
- Concierge service, 20 metre pool, gym, spa and sauna