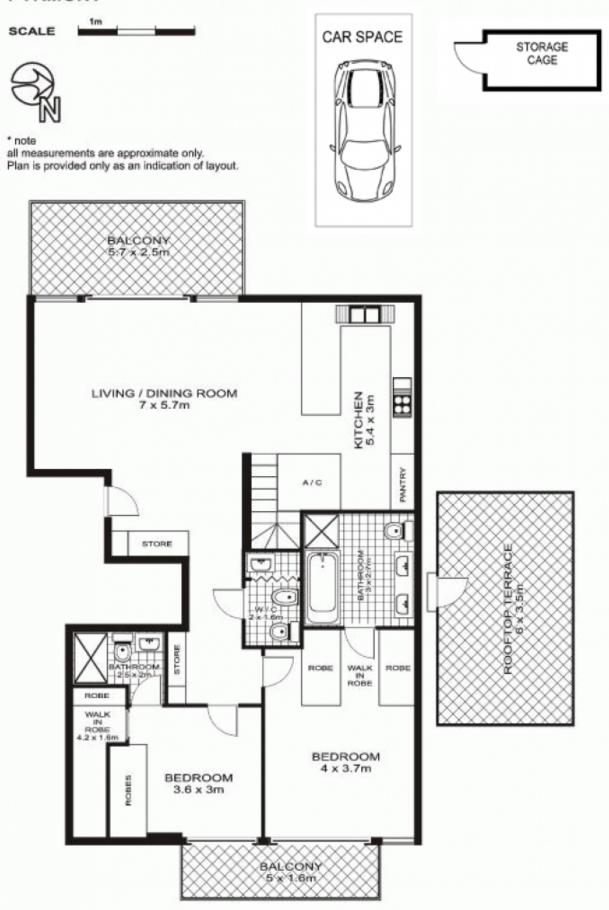

- Palatial lounge and dining with soaring pitched ceilings
- Opens to large balcony suited to indoor/outdoor living
- Additional balcony off bedrooms with bridge/city views
- Exclusive rooftop with 360 degree Sydney harbour views
- Flooded with natural light. Generous internal storage
- Designer Miele kitchen, stone benchtops and dual skylights
- King sized bedrooms, dressing rooms and balcony access
- Superbly crafted bathrooms, both bedrooms with ensuites - Air conditioning, smart-home tech and remote sunscreens
- Direct lift access. Entry lobby shared with sole neighbour
- Building security, secure parking + storage cage
- Concierge service, 20 metre pool, gym, spa and sauna