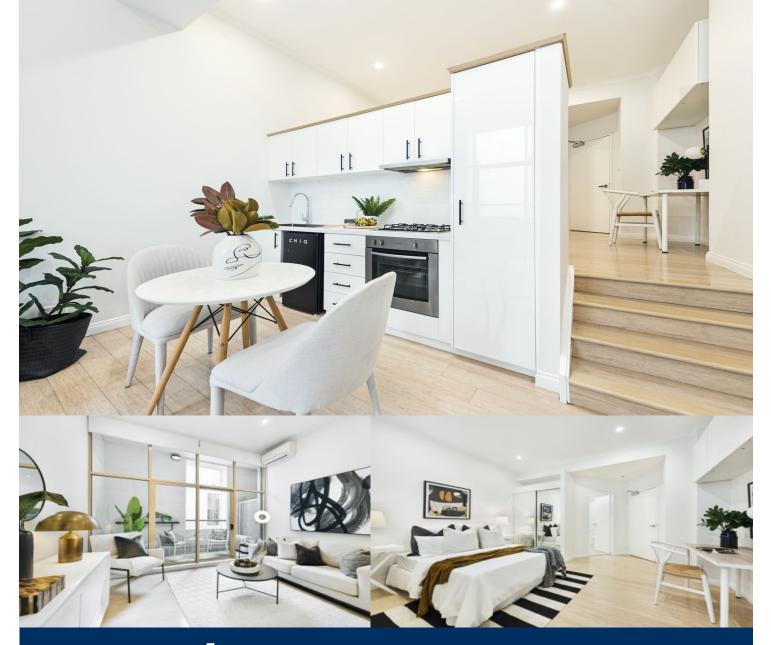

# morton.

A perfect inner-city escape for those seeking a lifestyle of comfort, convenience, and quality. This superb apartment, located in 'The Carlisle', offers well-proportioned spaces with soaring ceilings, open plan living, dining and kitchen and carefree modern living. The interiors feature floor-to-ceiling glass windows allowing ample natural light, built-in joinery, and a chic integrated gas kitchen.

- Inner-city escape for comfort, convenience, and quality living
- Open-plan design with floor-to-ceiling glass for abundant natural light
- Full-width balcony off the open plan living area, ideal for entertaining
- Stylish stone benchtop kitchen with integrated stainless-steel appliances
- Bedroom area with mirrored built-in wardrobe for ample storage
- High ceilings and wood flooring throughout for a contemporary feel
- Internal laundry; secure building with intercom for added