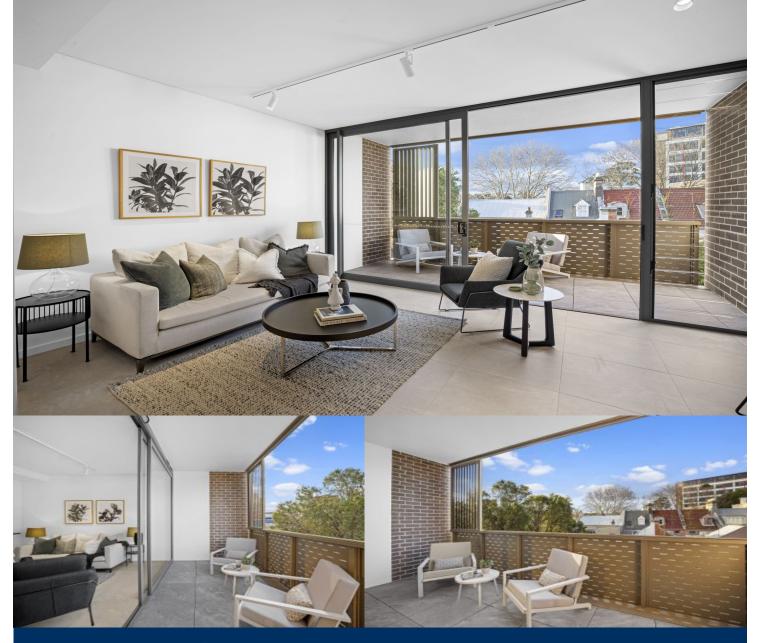

# morton.

The attention to detail and finishes on this development is sure to create an air of anticipation and excitement never before seen for any new address in Surry Hills. Brand new, boasting premium quality finishes. Designed to create a sense of place, enjoy North facing light filled views across 2 levels.

- Oversized designer kitchen, porcelain stone from Italy
- Warm timber joinery, ducted air-conditioning
- Versatile floorplan layout
- Communal rooftop terrace with scenic views
- Solid brick construction and curved concrete
- Louvre windows throughout
- Secure Parking and additional storage on site
- Property available for lease unfurnished