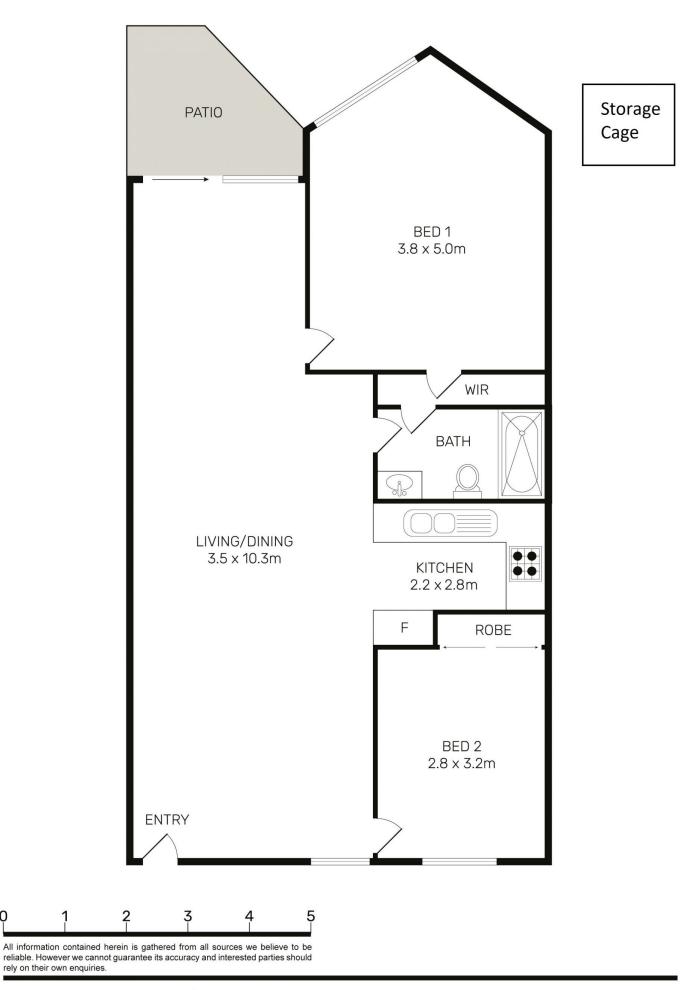

- Exclusive offering finished to the highest standard
- Two large double bedrooms
- Impeccably appointed for low maintenance living
- Chic stone kitchen with stainless gas appliances
- Inviting open plan lounge and dining space
- Air conditioning
- Storage Cage