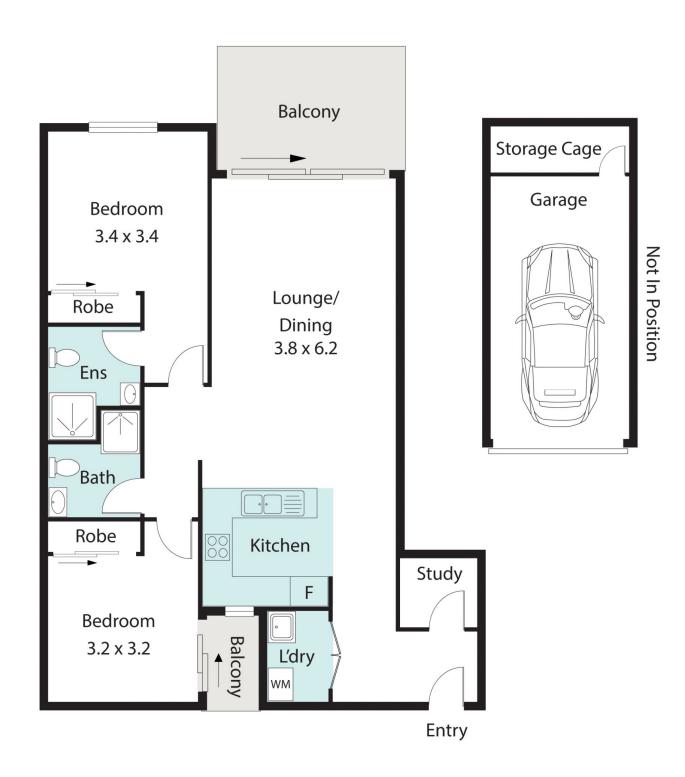

Discover the perfect blend of comfort and convenience, this exceptional property presents an incredible opportunity to own a cozy haven in the heart of Penrith, just moments away from the CBD.

- Open and airy layout with abundant natural light
- Large North facing balcony with spectacular views of Blue Mountains
- Modern kitchen with sleek appliances and ample storage
- Spacious living and dining area, perfect for entertaining
- Large bedrooms with built in robes, large office/ study room
- Secure basement parking and storage cage