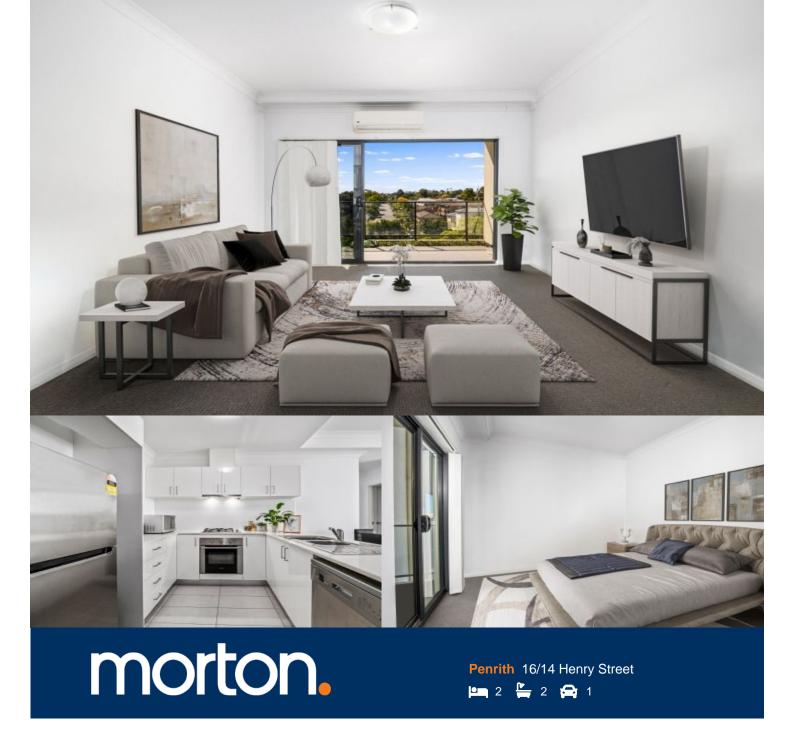

Discover the perfect blend of comfort and convenience, this exceptional property presents an incredible opportunity to own a cozy haven in the heart of Penrith, just moments away from the CBD.

- Open and airy layout with abundant natural light
- Large North facing balcony with spectacular views of Blue Mountains
- Modern kitchen with sleek appliances and ample storage
- Spacious living and dining area, perfect for entertaining
- Large bedrooms with built in robes, large office/ study room
- Secure basement parking and storage cage