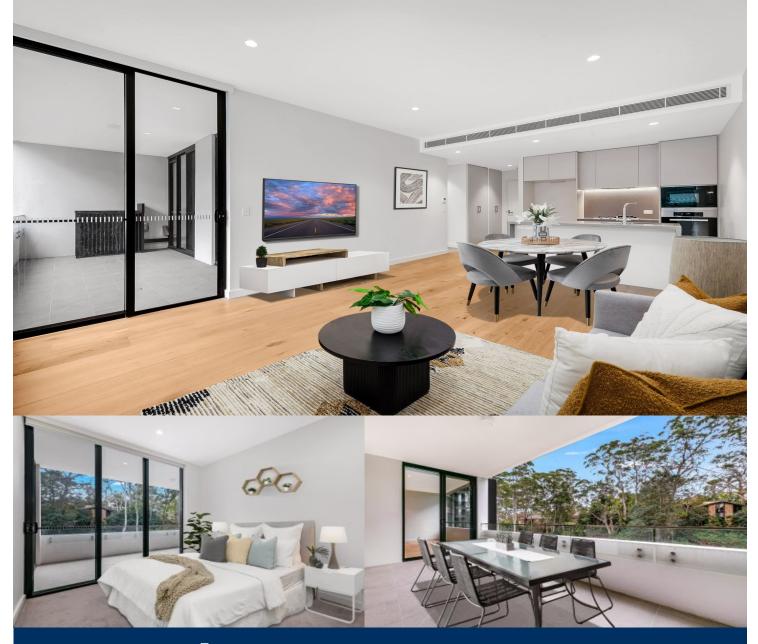

# morton

Offering an expansive and bright living space that's smartly appointed throughout, this large-sized two-bedroom plus study executive apartment enjoys a quiet and private position with an elevated leafy aspect. It's been well-planned to complement a busy modern lifestyle and is ideal for buyers seeking a spacious, secure and low-maintenance home within Marchese Partners 'One Avon' lifestyle community, surrounded by beautifully landscaped grounds and on-site amenities for residents.

- Single-level design offers the perfect scale-down opportunity
- High set tree-filled aspect and good natural light throughout
- Two double bedrooms plus a separate study/media area
- Bright open plan living space that flows to a wide terrace
- A courtyard-sized balcony is ideal for outdoor entertaining
- Ultra-modern kitchen with gas cooktop and stone benchtops
- Designer ensuite, full main bathroom and internal laundry
- Security basement car space plus two lock-up storage cages

- Leisure facilities include a BBQ area, function room with kitchen, library, gym and kids' playroom