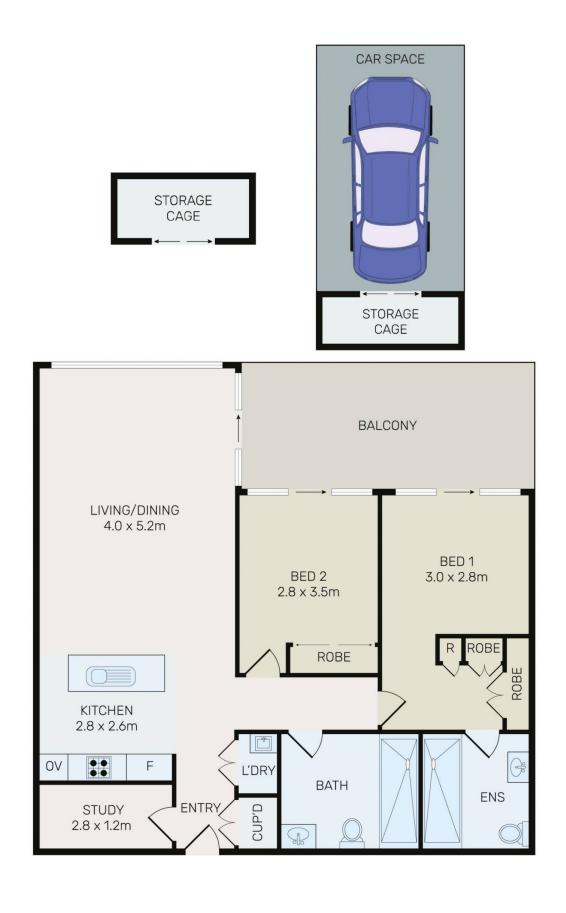

# morton

Offering an expansive and bright living space that's smartly appointed throughout, this large-sized two-bedroom plus study executive apartment enjoys a quiet and private position with an elevated leafy aspect. It's been well-planned to complement a busy modern lifestyle and is ideal for buyers seeking a spacious, secure and low-maintenance home within Marchese Partners 'One Avon' lifestyle community, surrounded by beautifully landscaped grounds and on-site amenities for residents.

- Single-level design offers the perfect scale-down opportunity
- High set tree-filled aspect and good natural light throughout
- Two double bedrooms plus a separate study/media area
- Bright open plan living space that flows to a wide terrace
- A courtyard-sized balcony is ideal for outdoor entertaining
- Ultra-modern kitchen with gas cooktop and stone benchtops
- Designer ensuite, full main bathroom and internal laundry
- Security basement car space plus two lock-up storage cages