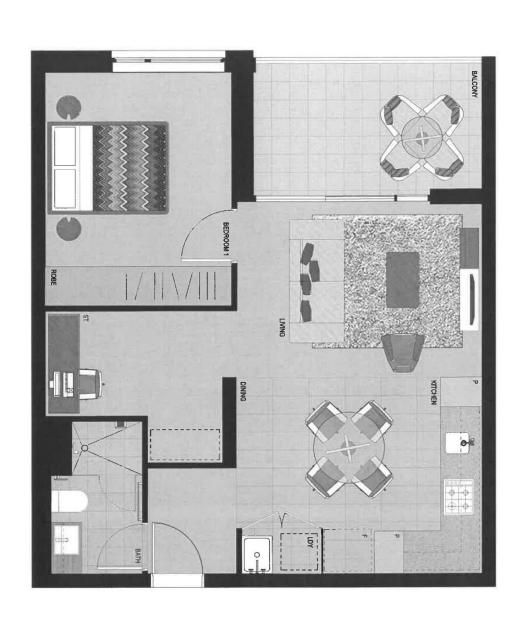

## Property features:

- Generously proportioned one bedroom
- Stainless steel dishwasher, oven, gas stovetop and microwave
- Open plan living and dining area that extends to a balcony with park views
- Internal laundry includes dryer
- Security intercom and car space and storage included

## Nada Fayad

0408 376 995

nadaf@morton.com.au

APARTMENT 202 LOT 15 1BED + STUDY internal External Total

50m<sup>2</sup> 8m<sup>2</sup> 58m<sup>2</sup>