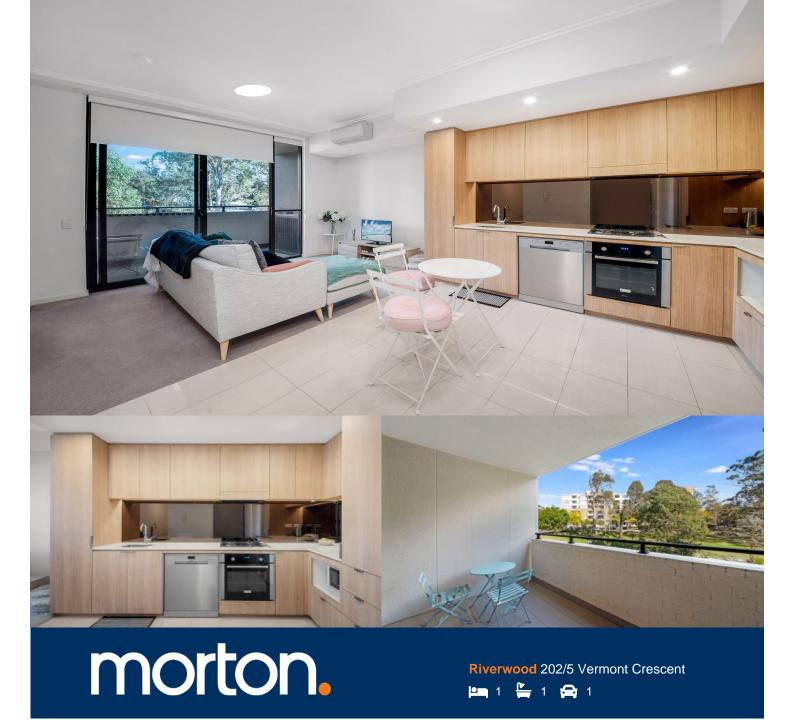

Experience the ultimate lakeside lifestyle with this exquisite second-floor apartment. Tucked away in a highly desirable community, this residence boasts luminous interiors flooded with sunshine offering an ideal blend of convenience and luxury.

## Property features:

- Generously proportioned one bedroom
- Stainless steel dishwasher, oven, gas stovetop and microwave
- Open plan living and dining area that extends to a balcony with park views
- Internal laundry includes dryer
- Security intercom and car space and storage included