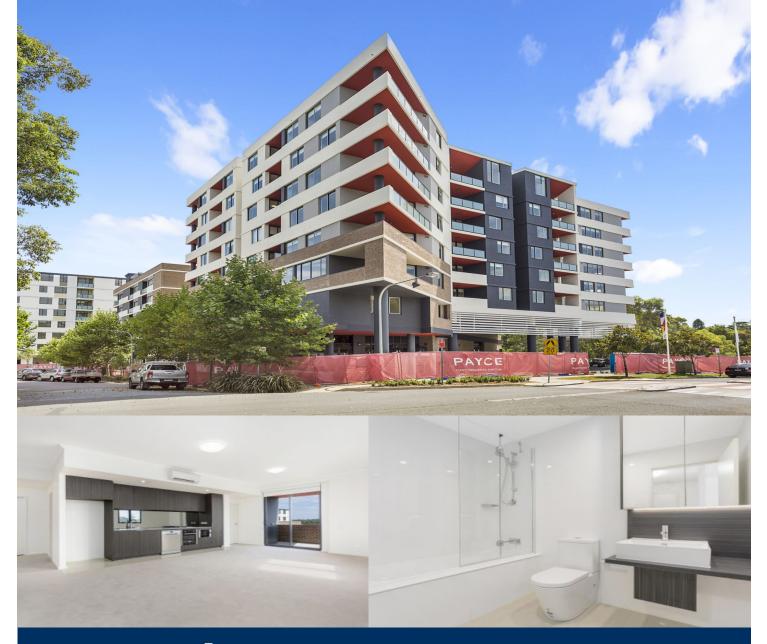

# morton.

Located on level 6 in "Trinity", this fantastic apartment offers a brand new lifestyle in a beautiful, quiet and master planned community. With easy access to the M5 and only 20kms to the CBD. Completed only in January 2018, this large two-bedroom plus study unit represents the upper echelon of apartment living.

- Reverse cycle air conditioning
- Stainless steel kitchen appliances
- Stone bench tops, mirror splash backs
- Wool carpets, efficient LED down lights
- Data/TV points in living and main bedroom
- Recessed mirrored cabinets in bathroom
- Separate study area & internal laundry
- Large open plan living/dining, opens onto balcony
- Double bedroom including built-in wardrobe
- Secure car space & storage cage, lift with intercom

Riverwood 610/11A Washington Avenue