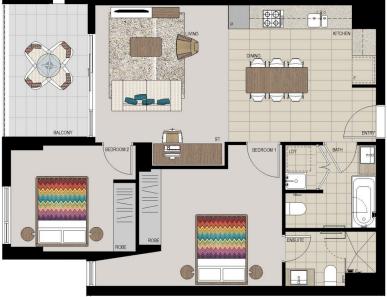

### **APARTMENT 610** LOT 38

2 BED + STUDY

| 82sqm |
|-------|
| 8sqm  |
| 74sqm |
|       |

Disdoimer: This floor plan has been prepared for marketing purposes only. All descriptions, dimensions, depictions and other details in this floor plan may not be to sale and may vary from the property as built. Your attention is drawn to the special conditions of the contrast for sale of land. No third party has any authority to make or give any representation or warranty in relation to the property unless the representation or warranty is confirmed by Pyeco Communities No.4 Py Limited and included in the contrast for sale of land. [Rev L\_12.1.1.5]

1300 111 088 Proudly developed by www.washingtonpark.com.au www.washingtonpark.com.au

NORTH

Ext Tot n