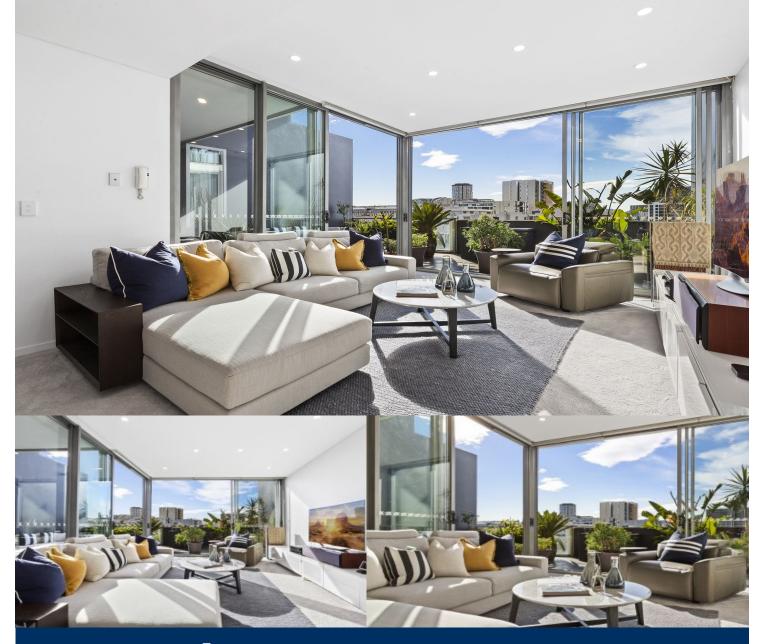

# morton.

Defined by a standout position and architectural good looks, this extraordinary apartment boasts a premier north-facing position within the Frank Stanisic created 'Coda'. Soaring across two light filled levels and situated in a prime lifestyle locale.

- Engaging interiors provide a superb contemporary vibe
- High shadow-line ceilings, light soaked interiors throughout
- The living and dining are extended by the massive entertaining terrace
- Well-appointed stone topped kitchen with Smeg appliances
- Two generous bedrooms both fitted with built-in robes
- Large Study room, perfect for those working from home
- Spacious and private third outdoor area off the study
- Internal laundry, gas bayonet for heating, intercom and lift
- The property includes a basement security car space