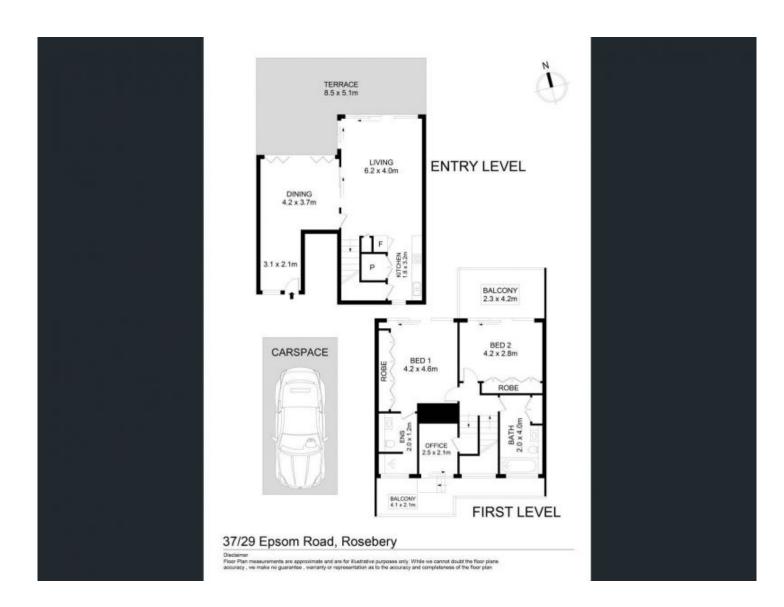

- Engaging interiors provide a superb contemporary vibe
- High shadow-line ceilings, light soaked interiors throughout
- The living and dining are extended by the massive entertaining terrace
- Well-appointed stone topped kitchen with Smeg appliances
- Two generous bedrooms both fitted with built-in robes
- Large Study room, perfect for those working from home
- Spacious and private third outdoor area off the study
- Internal laundry, gas bayonet for heating, intercom and lift
- The property includes a basement security car space